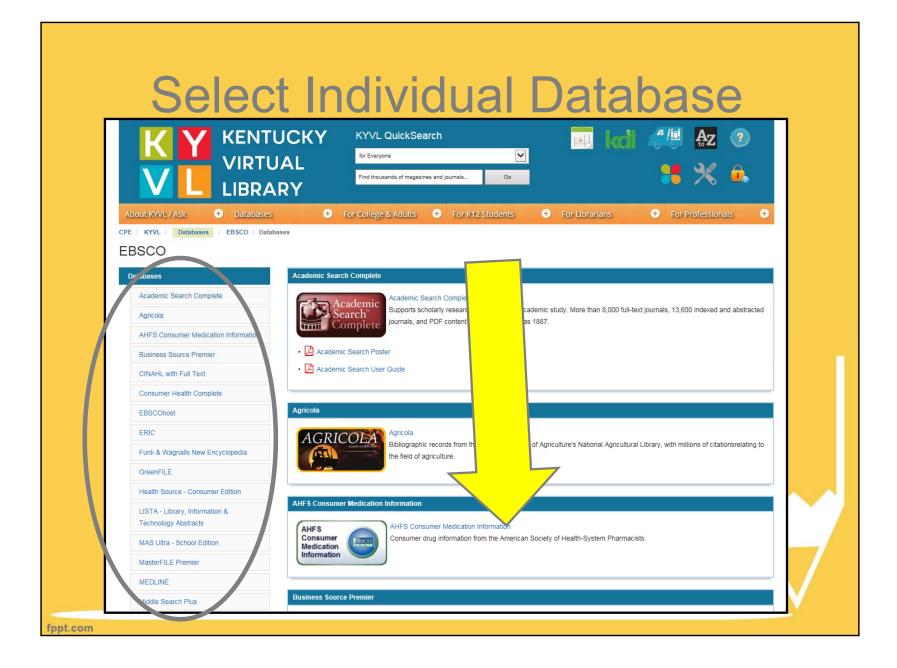

# Accessing KYVL's ERIC

- Same coverage as other
- Looks and act like other Esca databases
- Can search multiple databases at same time
- Full text options

ppt.com

- Save search history and set alerts
- Can organize saved articles in personal folders