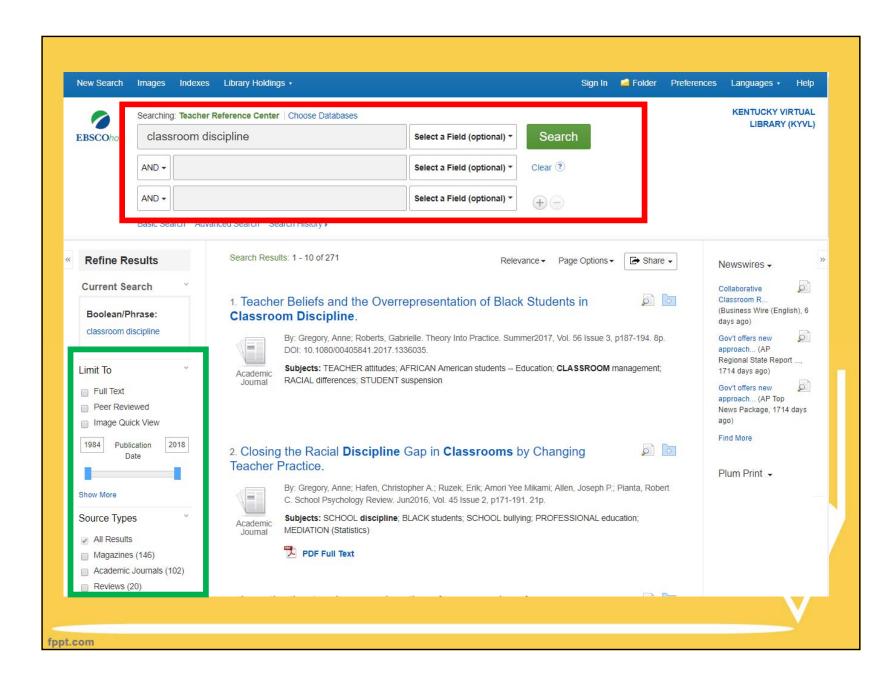

### **Searching Multiple Databases**

| New Search                                 |              | lexes Library Holdin |                                                                    |                                      | Sign In               | Polder      | Preferences           | Languages • Help                                                                                                            |
|--------------------------------------------|--------------|----------------------|--------------------------------------------------------------------|--------------------------------------|-----------------------|-------------|-----------------------|-----------------------------------------------------------------------------------------------------------------------------|
| EBSCOhost                                  | classroo     | m discipline         |                                                                    | Select a Field (optional) -          | Search                |             |                       | LIBRARY (KYVL)                                                                                                              |
|                                            | AND -        | _                    |                                                                    | Select a Field (optional) -          | Clear ?               |             |                       |                                                                                                                             |
|                                            | AND -        |                      |                                                                    | Select a Field (optional) *          | ÷-                    |             |                       |                                                                                                                             |
|                                            | Basic Search | Advanced Search Se   | earch History .                                                    |                                      |                       |             |                       |                                                                                                                             |
| Refine Re                                  | sults        | Search Rest          | ults: 1 - 10 of 271                                                | Rele                                 | evance - Page Options | Share       | ••                    | Newswires -                                                                                                                 |
| Current Sea<br>Boolean/Ph<br>classroom dis | nrase:       |                      | om Discipline.<br>By: Gregory, Anne; Ro                            | e Overrepresentation of Blac         |                       | -           | • 0<br>()<br>d        | Collaborative<br>Classroom R<br>Business Wire (English), 6<br>tays ago)<br>Sov't offers new<br>Sov't offers new             |
| Limit To                                   | wed          | Academic<br>Journal  | DOI: 10.1080/0040584<br>Subjects: TEACHER<br>RACIAL differences; S | attitudes; AFRICAN American students | Education; CLASSROOM  | management; | F<br>1<br>C<br>a<br>N | approach (AP<br>Regional State Report,<br>1714 days ago)<br>Sov't offers new<br>approach (AP Top<br>Vews Package, 1714 days |
| Peer Revie Image Quid                      |              |                      |                                                                    |                                      |                       |             | a                     | igo)                                                                                                                        |