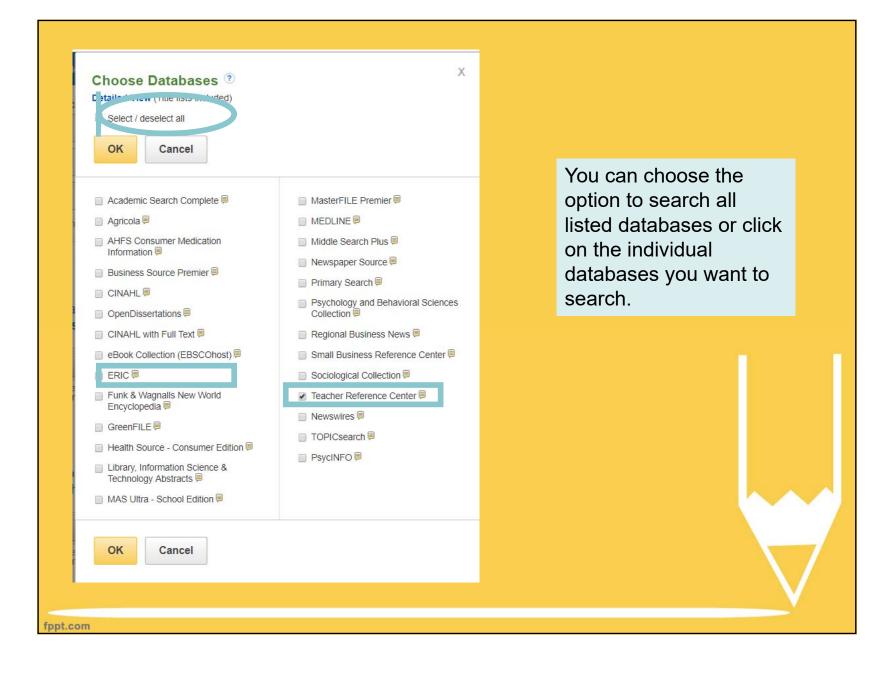

# Accessing KYVL's ERIC

- Same coverage as other
- Looks and act like other Esca databases
- Can search multiple databases at same time
- Full text options

ppt.com

- Save search history and set alerts
- Can organize saved articles in personal folders