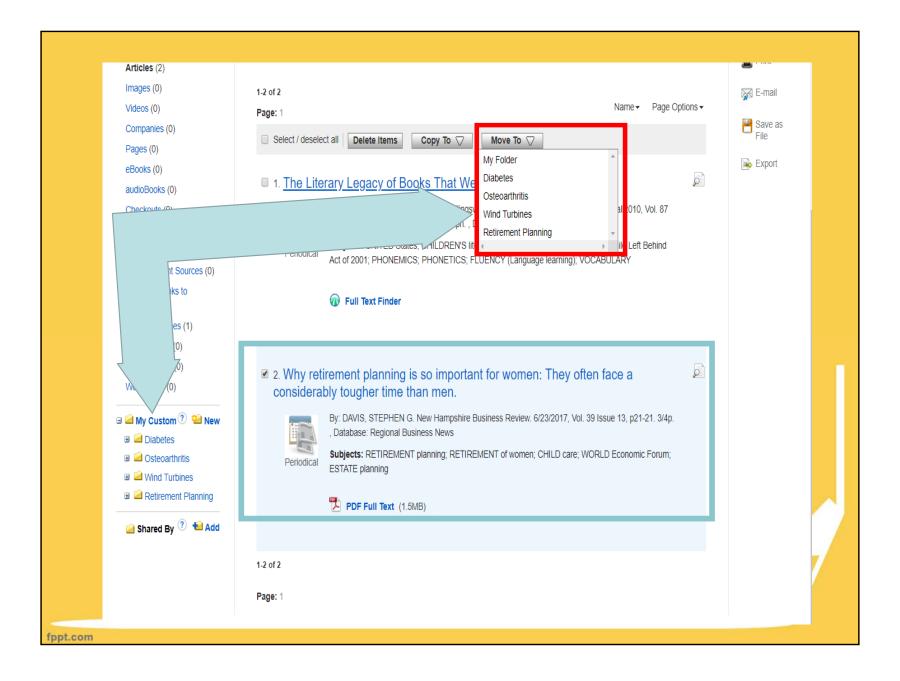

## My EBSCOhost Account

- Share your folders with others
  - Allows you to share articles in your custom folders with others

### My Folder

🦑 🗏 🧀 My Folder Articles (2) Images (0) Videos (0) Companies (0) Pages (0) eBooks (0) audioBooks (0) Checkouts (0) Holds (0) Notes (0) Other Content Sources (0) Persistent Links to Searches (0) Saved Searches (1) Search Alerts (0) Journal Alerts (0) Web Pages (0) 🗉 🧀 My Custom 🤋 🛀 New Diabetes 🗉 🧰 Osteoarthritis Retirement Planning 🧀 Shared By 🕐 🛀 Add