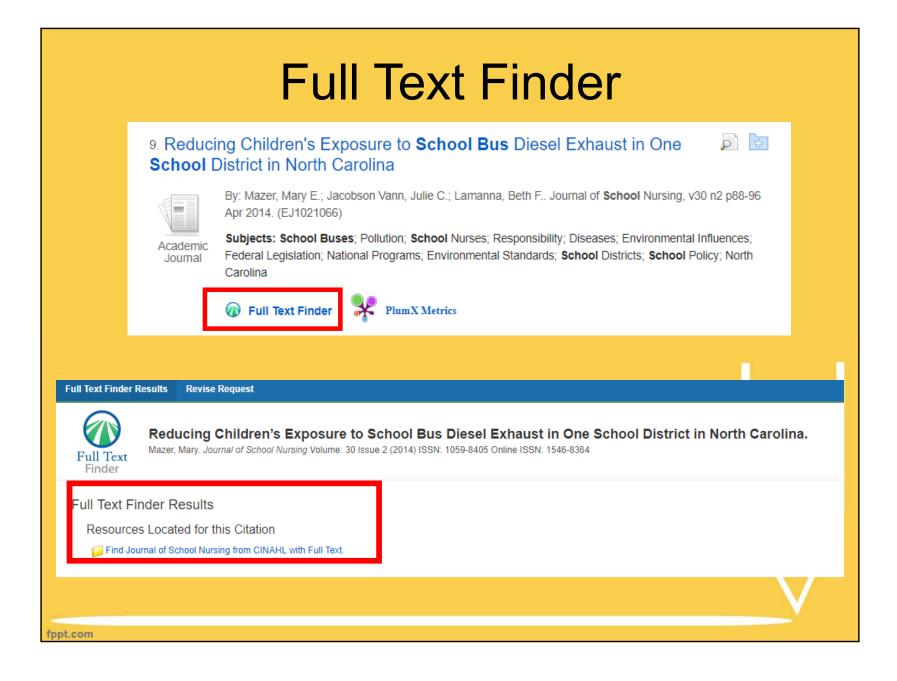

| // F-5                     |                       | ividual Record                                                                                                                                                                                                                                                                                                                                                                                                                                                                                                                                                                                                                                                                      | Tols            |
|----------------------------|-----------------------|-------------------------------------------------------------------------------------------------------------------------------------------------------------------------------------------------------------------------------------------------------------------------------------------------------------------------------------------------------------------------------------------------------------------------------------------------------------------------------------------------------------------------------------------------------------------------------------------------------------------------------------------------------------------------------------|-----------------|
| Certailed Record           | Time for <b>T</b>     | eachers: Leveraging Expanded Time to<br>n Instruction and Empower <b>Teachers</b>                                                                                                                                                                                                                                                                                                                                                                                                                                                                                                                                                                                                   | Google<br>Drive |
| Related Information        | Author(s):            | Kaplan, Claire; Chan, Roy; Farbman, David A.; Novoryta, Ami; National Center on Time & Learning                                                                                                                                                                                                                                                                                                                                                                                                                                                                                                                                                                                     | 👜 Print         |
| Find Similar Results       | Source:               | National Center on Time & Learning. 76 pp.                                                                                                                                                                                                                                                                                                                                                                                                                                                                                                                                                                                                                                          | 🙀 E-mail        |
| using SmartText Searching. | Availability:         | Full Text from ERIC Available online: https://eric.ed.gov/contentdelivery/servlet/ERICServlet?<br>accno=ED561995<br>National Center on Time & Learning. 24 School Street 3rd Floor, Boston, MA 02108. Tel: 617-378-3940; Fax:<br>617-723-6746; Web site: http://www.timeandlearning.org                                                                                                                                                                                                                                                                                                                                                                                             | P Save          |
|                            | Peer Reviewed:        | N/A                                                                                                                                                                                                                                                                                                                                                                                                                                                                                                                                                                                                                                                                                 | Export          |
|                            | Publication Date:     | 2015                                                                                                                                                                                                                                                                                                                                                                                                                                                                                                                                                                                                                                                                                |                 |
|                            | Descriptors:          | Extended School Day, Extended School Year, Faculty Development, <b>Teacher</b> Collaboration, Lesson Plans,<br>Summer Programs, Inservice <b>Teacher</b> Education, Coaching (Performance), Observation, Data, Decision<br>Making, Instruction, <b>Teacher Empowerment</b> , Elementary Schools, High Schools, Middle Schools, Time<br>Management, Elementary School <b>Teachers</b> , Middle School <b>Teachers</b> , Secondary School <b>Teachers</b>                                                                                                                                                                                                                             | Create No.      |
|                            | Location Identifiers: | Arizona, California, Colorado, Connecticut, Illinois, Louisiana, Massachusetts, New Jersey, New York, Ohio, Pennsylvania, Tennessee, Texas                                                                                                                                                                                                                                                                                                                                                                                                                                                                                                                                          | ➡ Share         |
|                            | Keyword:              | Massachusetts, Arizona, California, New Jersey, Illinois, Louisiana, Connecticut, Texas, New York, Colorado, Pennsylvania, Tennessee, Ohio                                                                                                                                                                                                                                                                                                                                                                                                                                                                                                                                          |                 |
|                            | Abstract:             | This study looks deeply inside 17 schools that stand at the vanguard of the current revolution in teaching. This new National Center on Time & Learning (NCTL) report reveals the substantive ways in which these schools are providing their <b>teachers</b> with more time to reflect on, develop, and hone their craft, by very explicitly leveraging an expanded-time school schedule and calendar. These schools' expanded timeon average, they are in session almost 300 hours more per year than the national norm of 1,170 hoursaffords not only more hours and days focused on <b>classroom</b> instruction, but also a full array of professional learning opportunities. | V               |