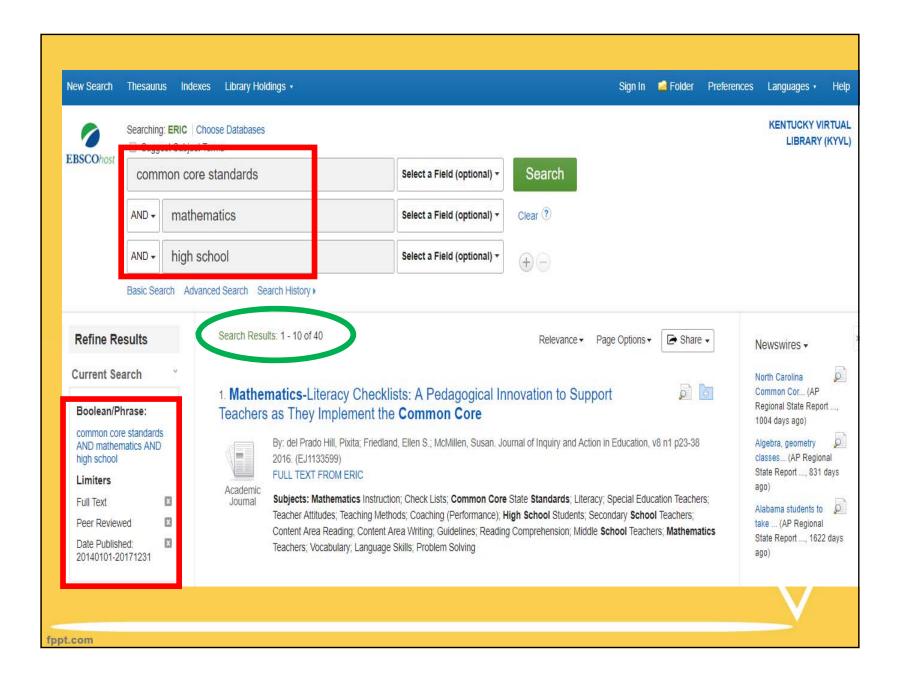

# Narrow Results by Adding Terms

| Sugg                                                                                                                                                                       | g: ERIC   Choose Databases<br>est Subject Terms | 6                                                                                                    |                                                                                               |                                                                                                                                                                                    |                               |                 | KENTUCKY V<br>LIBRARY                                                                                                                                               |             |
|----------------------------------------------------------------------------------------------------------------------------------------------------------------------------|-------------------------------------------------|------------------------------------------------------------------------------------------------------|-----------------------------------------------------------------------------------------------|------------------------------------------------------------------------------------------------------------------------------------------------------------------------------------|-------------------------------|-----------------|---------------------------------------------------------------------------------------------------------------------------------------------------------------------|-------------|
|                                                                                                                                                                            | mon core stan <mark>d</mark> ards               |                                                                                                      | Select a Field (optional) -                                                                   | Search                                                                                                                                                                             |                               |                 |                                                                                                                                                                     |             |
| AND +                                                                                                                                                                      | mathematics                                     |                                                                                                      | Select a Field (optional) -                                                                   | Clear ?                                                                                                                                                                            |                               |                 |                                                                                                                                                                     |             |
| AND -                                                                                                                                                                      | high school                                     |                                                                                                      | Select a Field (optional) -                                                                   | $\oplus =$                                                                                                                                                                         |                               |                 |                                                                                                                                                                     |             |
| Refine Results<br>Current Search<br>Boolean/Phrase:<br>common core standards<br>AND mathematics AND<br>high school<br>Limit To<br>Full Text<br>Peer Reviewed<br>IES Funded | s<br>1. The C<br>School                         | By: National Council of<br>Subjects: Mathematics<br>School Mathematics; A<br>Geometry; Algebra; Stal | Teachers of <b>Mathematics</b> . National Coun<br>Instruction; Academic <b>Standards; Com</b> | Relevance Page Options<br>Standards Decoded, High<br>cil of Teachers of Mathematics. 2017 504<br>mon Core State Standards; High Schoo<br>cepts; Teaching Skills; Pedagogical Conte | i pp. (ED581:<br>Is; Secondar | 272)<br>y<br>e; | Newswires -<br>North Carolina<br>Common Cor (AP<br>Regional State Repol<br>1004 days ago)<br>Algebra, geometry<br>Jassee (AP Regional<br>State Report, 162:<br>ago) | nal<br>days |