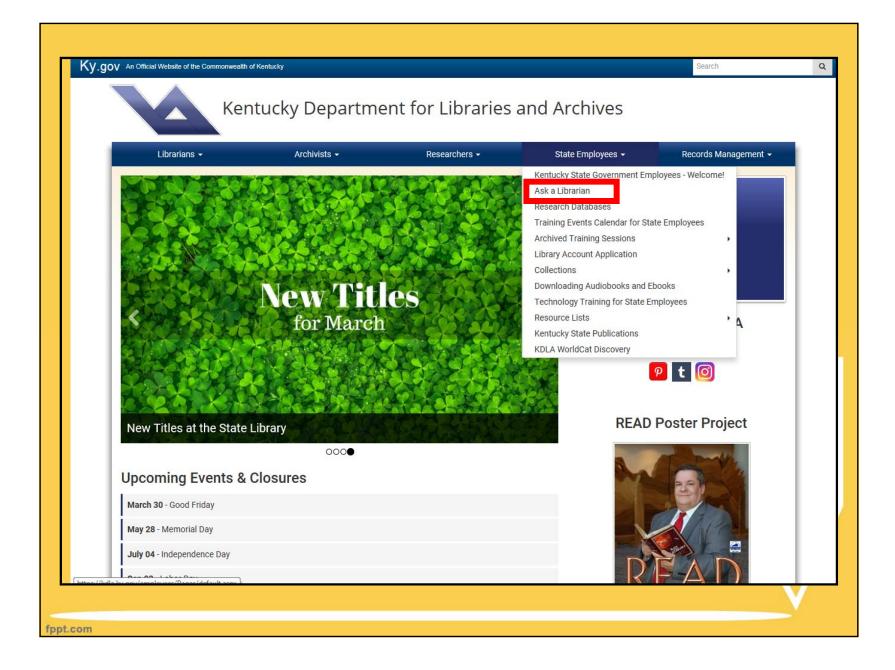

# State Library can help

### Ask a Librarian

| ormation Requested           |                                     |   |
|------------------------------|-------------------------------------|---|
| ıbject *                     |                                     |   |
| winum Allowed: 140 character | Currently lload <b>0</b> characters |   |
|                              | s. Currently Used: 0 characters.    |   |
| our Request *                |                                     |   |
|                              |                                     |   |
|                              |                                     | ~ |
|                              |                                     | ^ |
|                              |                                     | ^ |
|                              |                                     | ^ |