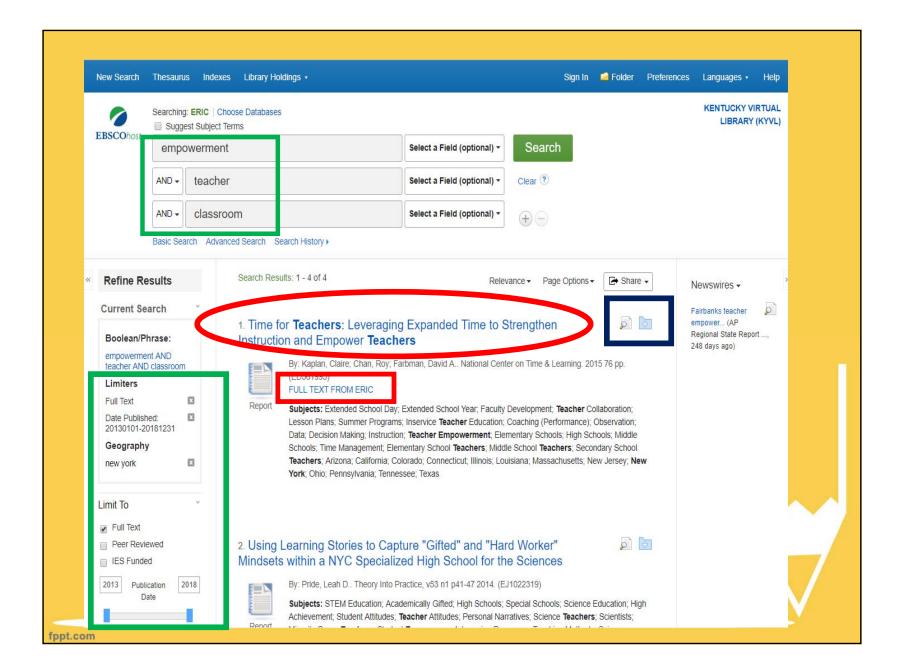

fppt.com

|                                                | ment      | oring                                               | Select a Field (optional) -  | Search                                      |
|------------------------------------------------|-----------|-----------------------------------------------------|------------------------------|---------------------------------------------|
|                                                | AND 🗸     | teacher                                             | Select a Field (optional) -  | Clear ?                                     |
|                                                | AND -     | classroom                                           | Select a Field (optional) -  | ÷ -                                         |
|                                                | Basic Sea | rch Advanced Search Search History                  |                              |                                             |
| « 📃 Detailed                                   | Record    | Result List Refine Search                           |                              |                                             |
| HTML Fu                                        | ıll Text  | Making <b>Mentoring</b> W                           | ork                          |                                             |
| PDF Full                                       | Text      | Author(s): Weisling, Nina F.; Gardin                | er, Wendy                    |                                             |
|                                                |           | Source: Phi Delta Kappan, v99 n                     | 6 p64-69 Mar 2018. 6 pp.     |                                             |
|                                                |           |                                                     |                              |                                             |
| HTML Full Text                                 |           | Choose Language   Translate                         |                              |                                             |
| PDF Full Text                                  |           | Title: Making Mentoring Wo<br>20180301, Vol. 99, Is |                              | diner, Wendy, Phi Delta Kappan, 00317217,   |
| 🧚 PlumX Metrics                                |           | Database: ERIC                                      |                              |                                             |
| Related Information                            |           | Making mentoring we                                 | ork                          |                                             |
| Find Similar Results<br>using SmartText Search | ning.     | Making mentoring w                                  |                              |                                             |
|                                                |           | Contents                                            | American Accent              |                                             |
|                                                |           | 1) Set clear<br>expectations. The authors recom     | nmend four practical strates | gies to help build a successful teacher-mer |
|                                                |           |                                                     |                              | V                                           |
| fppt.com                                       |           |                                                     |                              |                                             |