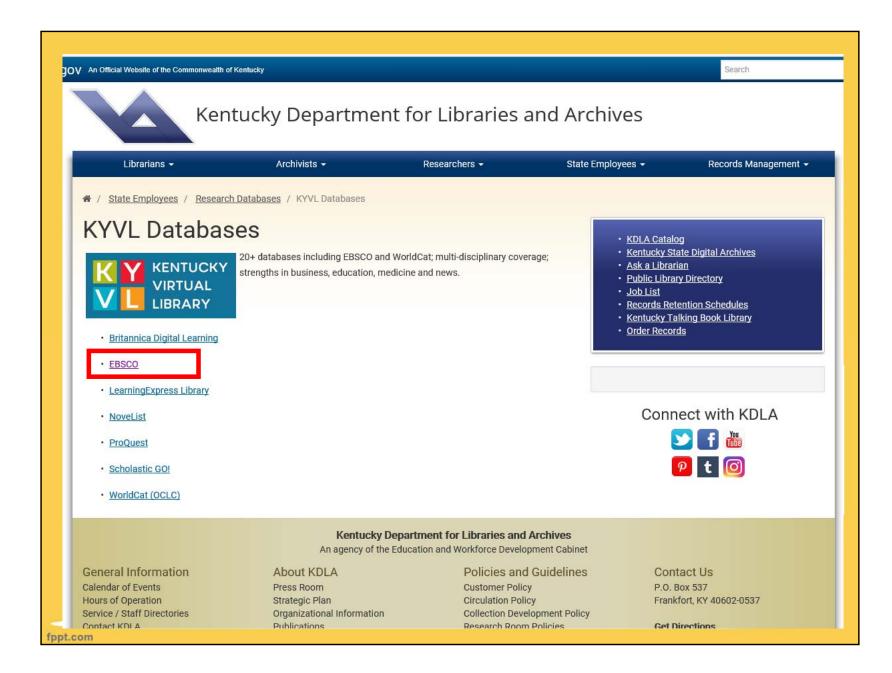

# Accessing KYVL's ERIC

- Same coverage as other
- Looks and act like other Esca databases
- Can search multiple databases at same time
- Full text options

ppt.com

- Save search history and set alerts
- Can organize saved articles in personal folders

### https://kdla.ky.gov