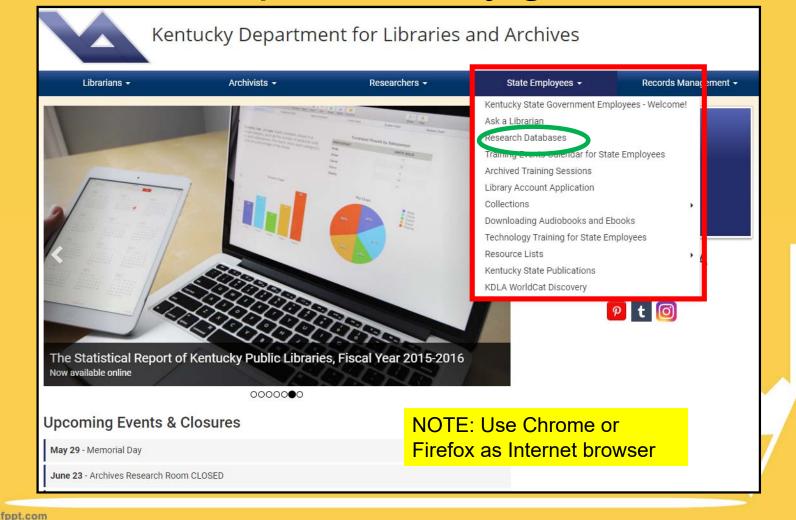

#### Directly through the Internet

https://eric.ed.gov/

State Library's research databases from KYVL

<u>https://kdla.ky.gov</u>

ppt.com

| https://eric.ed.gov/                                                                                                                                |  |
|-----------------------------------------------------------------------------------------------------------------------------------------------------|--|
| Collection       Thesaurus         Search education resources       Search       Search         Peer reviewed ony       Full text available on ERIC |  |
| ED.gov.ies.<br><u>Jurnals   Non-Journals   Download   Submit   Multimedia   Widget</u>                                                              |  |

# Accessing KYVL's ERIC

- Same coverage as other
- Looks and act like other Esca databases
- Can search multiple databases at same time
- Full text options

ppt.com

- Save search history and set alerts
- Can organize saved articles in personal folders