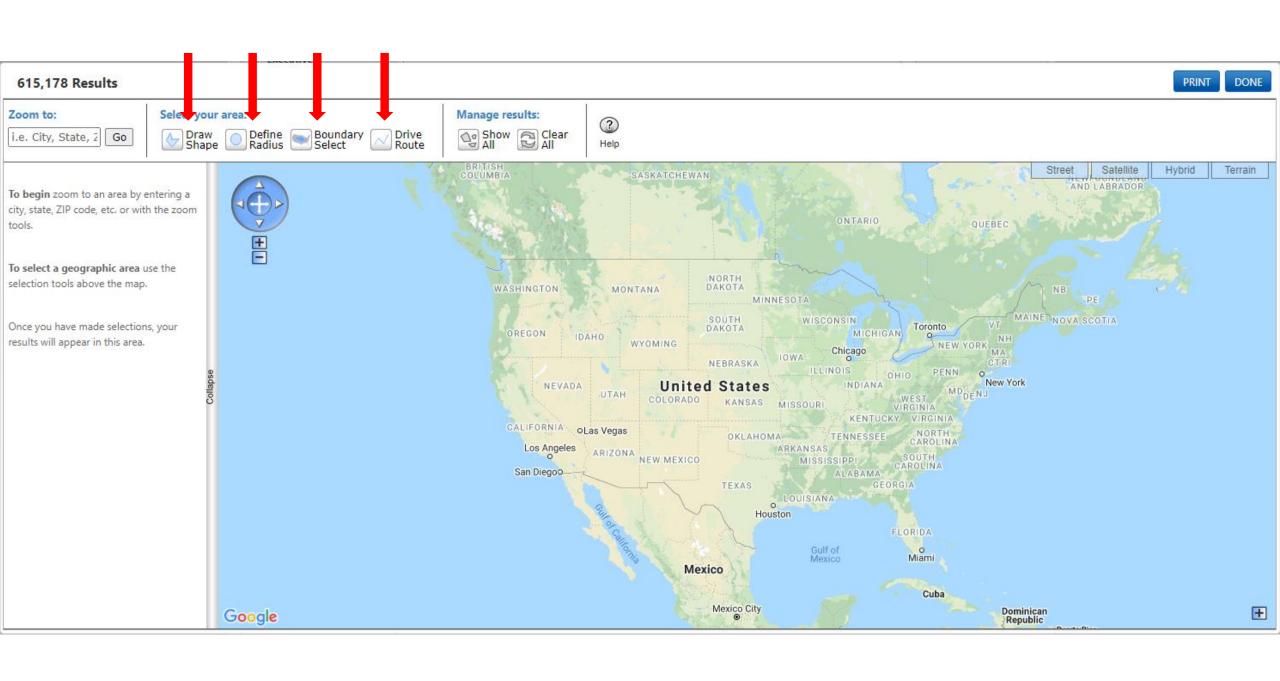

### **Drive Route**

Create a shape by buffering a drive route, all fields are required.

For more accurate results, please include address, city & state and/or zip code.

#### Examples:

5711 s 86 cir Omaha, NE 5711 s 86 cir 68127 5711 s 86 cir Omaha, NE 68127

### Starting Address