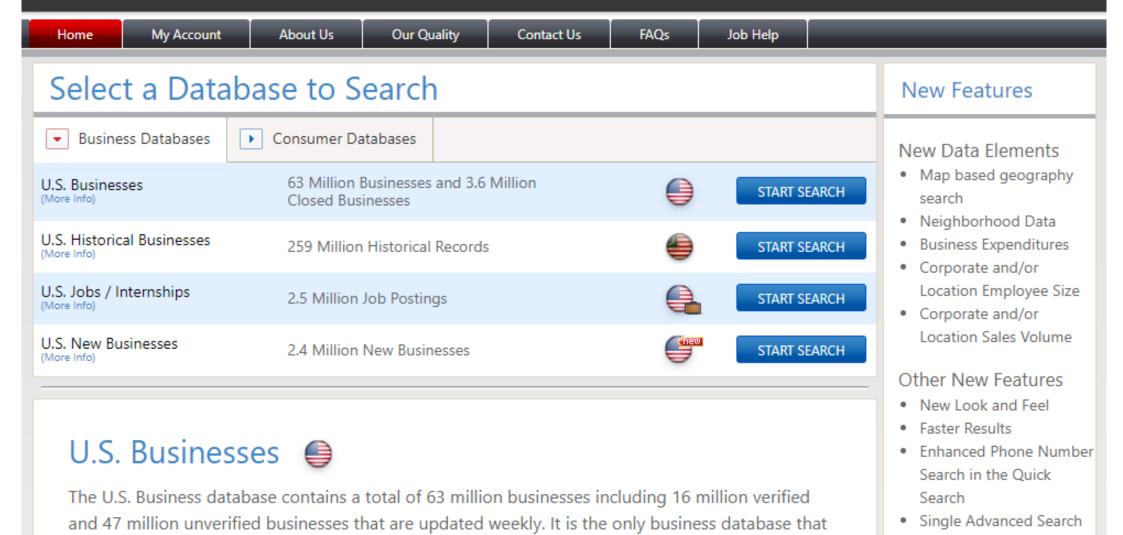

\*\*\* If you have trouble accessing KYVL resources, click here. \*\*\*

Directory of U.S. businesses and individuals enhanced with financial and organizational information.

Multiple Tier Tallies

GSA Schedule: GS-23F-0096P Fedlink: LCFDL19D0073

is enhanced with more than 24 million phone calls per year providing you with the most accurate

Selection Criteria include:

data possible.