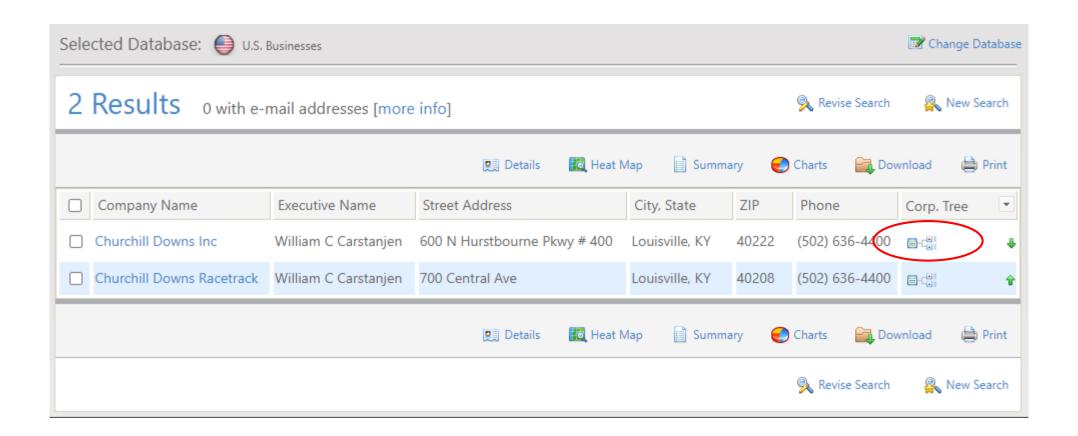

\*\*\* If you have trouble accessing KYVL resources, click here. \*\*\*

Directory of U.S. businesses and individuals enhanced with financial and organizational information.

|                   |         |                                   |                                    |                           |                         | Download 🖨 Print |
|-------------------|---------|-----------------------------------|------------------------------------|---------------------------|-------------------------|------------------|
| 10 Subsidi        | aries / | 45 Branches Public Com            | pany PV Private Company SU Sub     | sidiary of U.S. Parent SF | Subsidiary of Foreign I | Parent B Branch  |
|                   |         | Company Name                      | Industry                           | City/State                | Employees               | Sales Volume     |
| PC                |         | Churchill Downs Inc               | Horse Racing                       | Louisville, KY            | 7,000                   | \$1,054,000,000  |
| -Su               |         | Arlington International Rccrs     | Race Tracks                        | Arlington Hts, IL         | 745                     |                  |
| - <b>S</b> U      |         | Bloodstock Research Info Svc      | Horse Racing                       | Lexington, KY             | 85                      |                  |
| -SU               |         | Calder Casino & Race Course       | Casinos                            | Miami Gardens, FL         | 1,000                   |                  |
| - B               |         | Churchill Downs Racetrack         | Horse Racing                       | Louisville, KY            | 7                       | \$547,000        |
| -[\$ <u>U</u>     |         | Fair Grounds Race Crse &<br>Slots | Horse Racing                       | New Orleans, LA           | 100                     |                  |
| -[stn]            |         | Harlow's Casino Resort & Spa      | Resorts                            | Greenville, MS            | 1                       |                  |
| - B               |         | Lady Luck Casino Nemacolin        | Casinos                            | Farmington, PA            | 300                     | \$38,352,000     |
| - <b>S</b> U      |         | Miami Valley Gaming               | Casinos                            | Lebanon, OH               | 4                       |                  |
| - <b>S</b> U      |         | Oxford Casino & Hotel             | Casinos                            | Oxford, ME                | 450                     |                  |
| - B               |         | Presque Isle Downs & Casino       | Casinos                            | Erie, PA                  | 300                     | \$37,858,000     |
| - <b>S</b> U      |         | Riverwalk Casino Hotel            | Casinos                            | Vicksburg, MS             | 30                      |                  |
| - <b>s</b> u      |         | Twinspires                        | Horse Racing                       | Lexington, KY             | 75                      |                  |
| - <mark>su</mark> |         | United Tote Co                    | Race Track Equipment &<br>Supplies | Louisville, KY            | 35                      |                  |