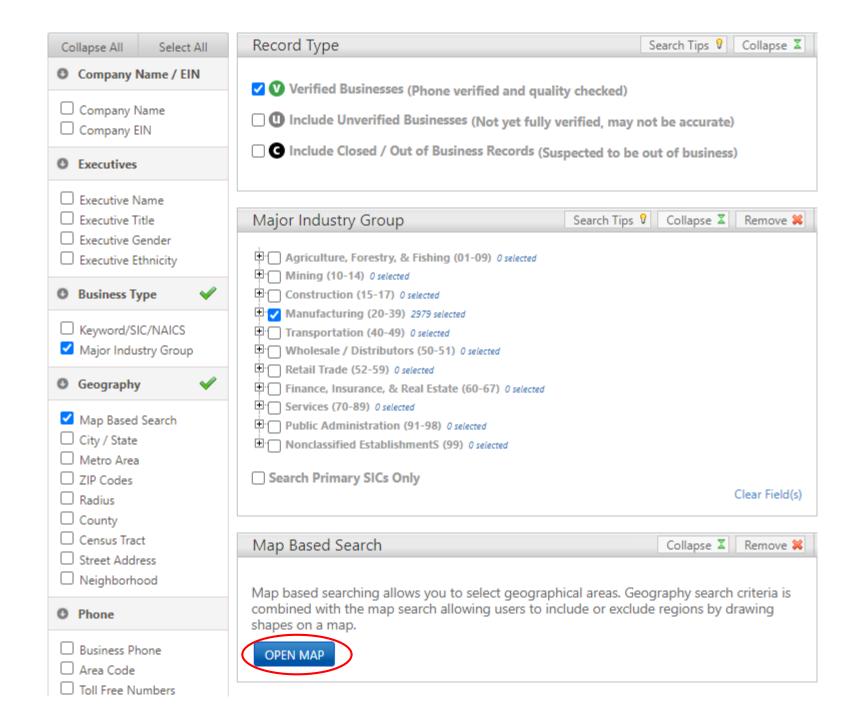

### **Enter Search Criteria**

To start your search...

Click on the headings to the left to start your search. If you are uncertain what to search for, look for Search Tips within each section to help you along the way.

To further customize your search, select the Record Type you would like to search below to ensure you get the records you are looking for.