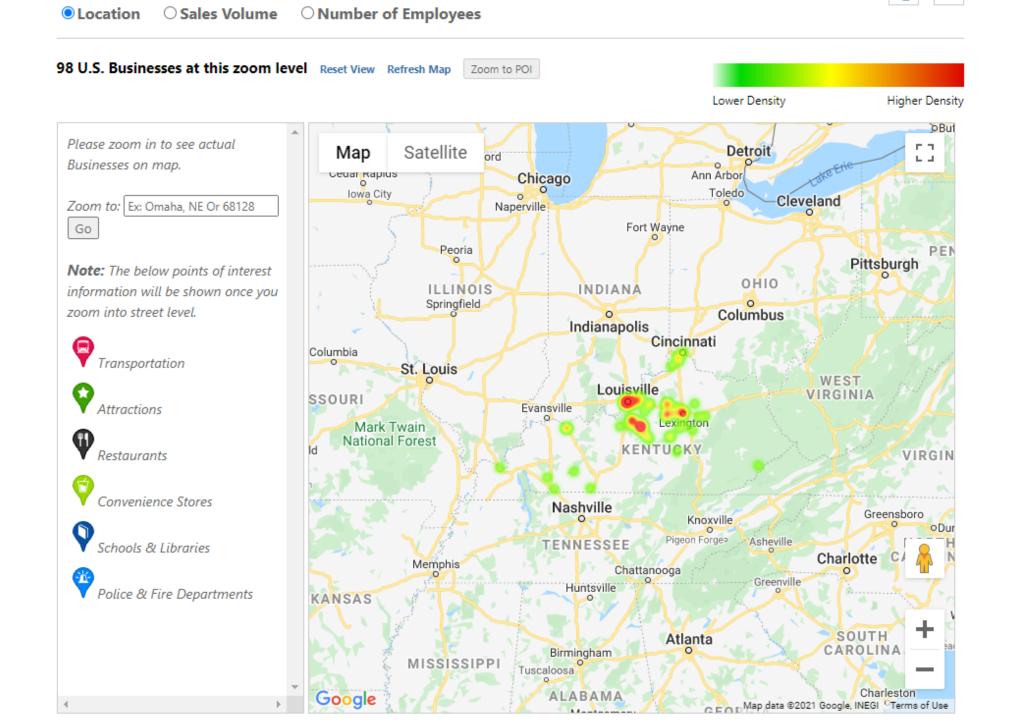

### 98 Records Total

| Primary Naics \$ | Primary Naics \$ | FIPS Code | County \$ | Record Count ▼ |
|------------------|------------------|-----------|-----------|----------------|
| 31214001         | DISTILLERIES     | 21111     | Jefferson | 28             |
| 31214001         | DISTILLERIES     | 21179     | Nelson    | 14             |
| 31214001         | DISTILLERIES     | 21067     | Fayette   | 7              |
| 31214001         | DISTILLERIES     | 21029     | Bullitt   | 6              |
| 31214001         | DISTILLERIES     | 21005     | Anderson  | 5              |
| 31214001         | DISTILLERIES     | 21073     | Franklin  | 4              |
| 31214001         | DISTILLERIES     | 21015     | Boone     | 3              |
| 31214001         | DISTILLERIES     | 21059     | Daviess   | 3              |
| 31214001         | DISTILLERIES     | 21155     | Marion    | 3              |
| 31214001         | DISTILLERIES     | 21239     | Woodford  | 3              |
| 31214001         | DISTILLERIES     | 21021     | Boyle     | 2              |
| 31214001         | DISTILLERIES     | 21047     | Christian | 2              |