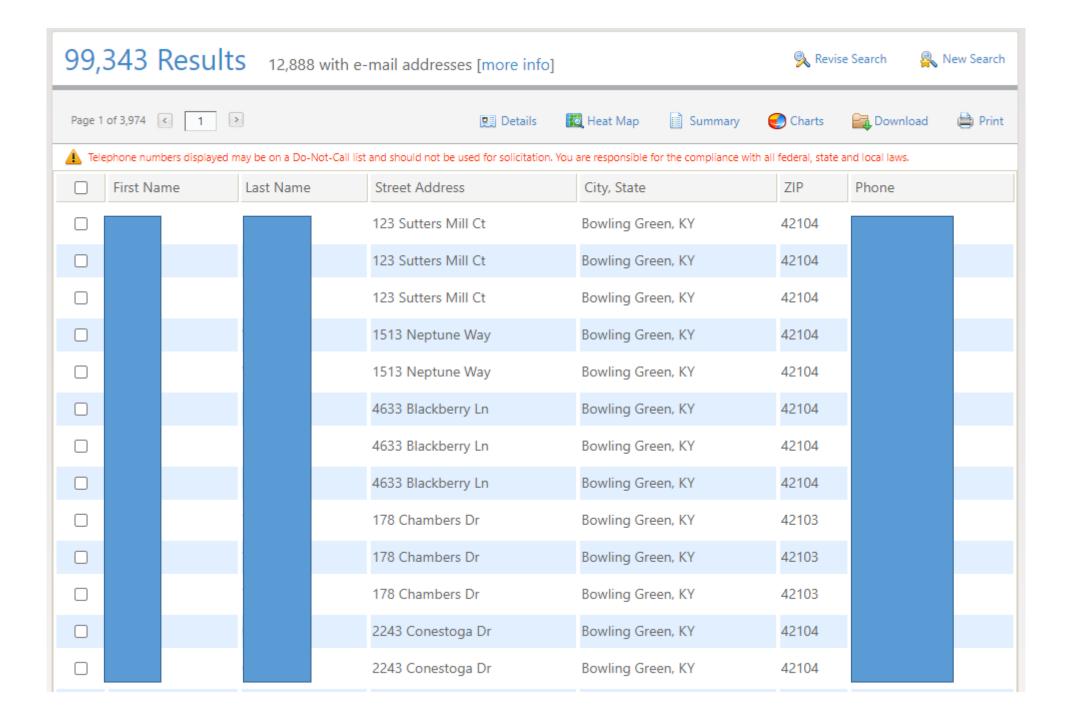

## 98 Results 3 with e-mail addresses [more info]

| Page 4 of 4 4 >                | <u></u> □ Re      | eview 📜 Details 🔣 Heat   | Map 📋 Summa     | ry 🕙  | ) Charts 🙀 Dov | vnload 🖨   | Print |
|--------------------------------|-------------------|--------------------------|-----------------|-------|----------------|------------|-------|
| 98 records selected.           | Executive Name    | Street Address           | City, State     | ZIP   | Phone          | Corp. Tree | •     |
| Rolling Fork Distillery LLC    | Jordan T Wathen   | 2808 Alice Ave           | Louisville, KY  | 40220 | Not Available  |            |       |
| Rossville Distillery           | Michael Kanbar    | 999 Withrow Ct           | Bardstown, KY   | 40004 | Not Available  |            |       |
| ☐ Rut N Strut Distillery       | Joyce Nethery     | 500 Gordon Ln            | Shelbyville, KY | 40065 | (502) 647-4929 |            |       |
| Saddlestone Distillery         | Pamela Trautner   | 1009 Moores Mill Rd      | Midway, KY      | 40347 | Not Available  |            |       |
| Sazerac North America          | Mitch Federman    | 2001 E 4th St            | Owensboro, KY   | 42303 | (270) 926-1110 |            |       |
| Silver Creek Distillery Inc    |                   | 212 N 2nd St             | Richmond, KY    | 40475 | Not Available  |            |       |
| Sound Distillery               |                   | 1710 Bank St             | Louisville, KY  | 40203 | (502) 290-4552 |            |       |
| Stagnaro Distribtg Inc         | Mike Stagnaro     | 1600 Dolwick Dr          | Erlanger, KY    | 41018 | (859) 371-5501 |            |       |
| Tyler Wood White Whiskey LLC   |                   | 103 White Whiskey Rd     | Lewisburg, KY   | 42256 | (270) 755-2638 |            |       |
| ☐ Vanwinkle J P Son            | Julian Van Winkle | 2843 Brownsboro Rd # 208 | Louisville, KY  | 40206 | (502) 896-9989 |            |       |
| ☐ Wadelyn Ranch Distilling LLC | Melissa Meneses   | 383 Friendship Church Rd | Waynesburg, KY  | 40489 | Not Available  |            |       |