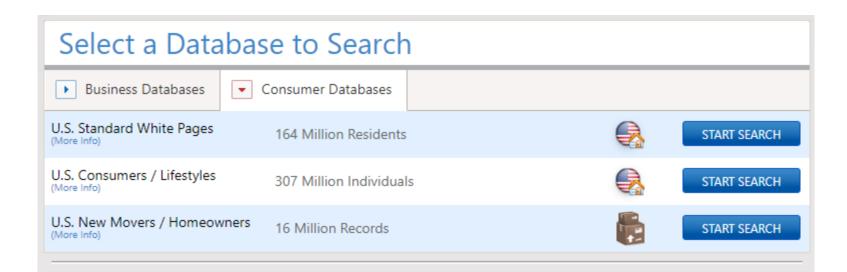

## Select a Database to Search

### U.S. Consumer / Lifestyles

Use this database of over 307 million U.S. Consumers to conduct market research, and locate friends and relatives. Our records are continuously updated and processed against the USPS National Change of Address (NCOA) and Delivery Sequence File (DSF).

## U.S. New Movers / Homeowners

With more than 300,000 New Movers and approximately 100,000 New Homeowners added each week, this database can reveal how many people move into a neighborhood, city or state. This information is invaluable to service providers such as banks, dry cleaners, doctors and hair stylists.