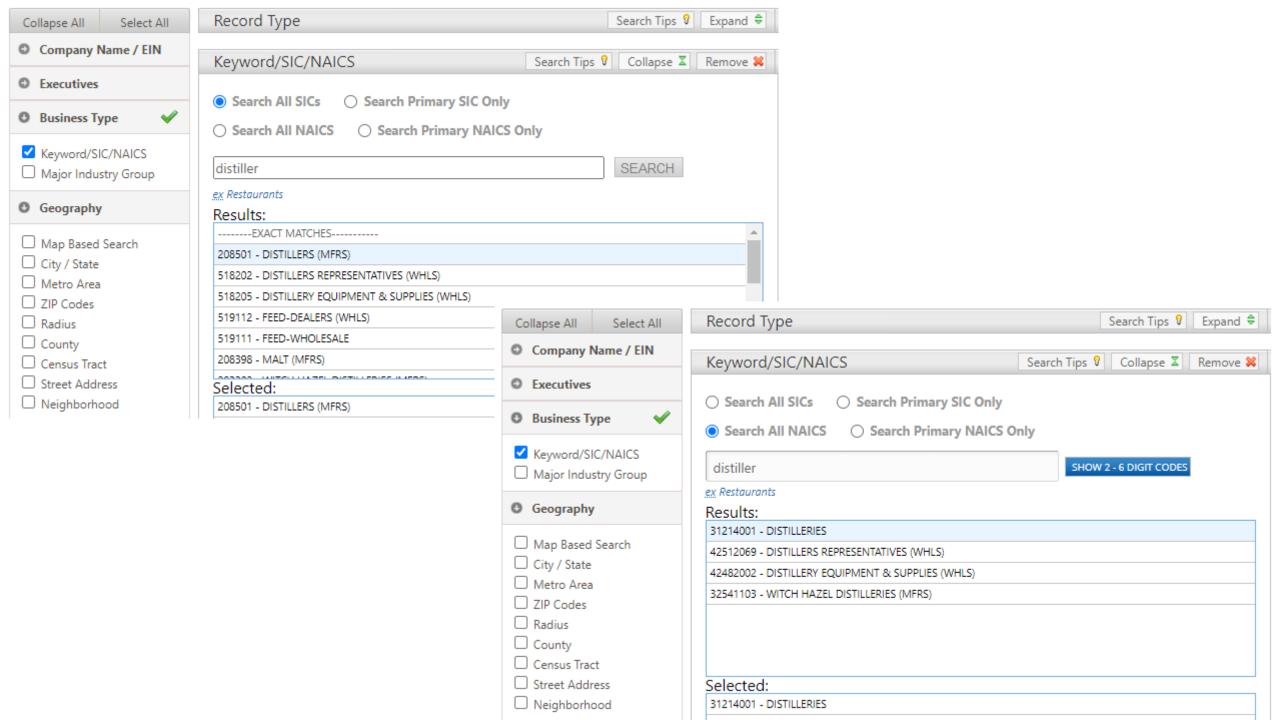

### **Enter Search Criteria**

To start your search...

Click on the headings to the left to start your search. If you are uncertain what to search for, look for Search Tips within each section to help you along the way.

To further customize your search, select the Record Type you would like to search below to ensure you get the records you are looking for.