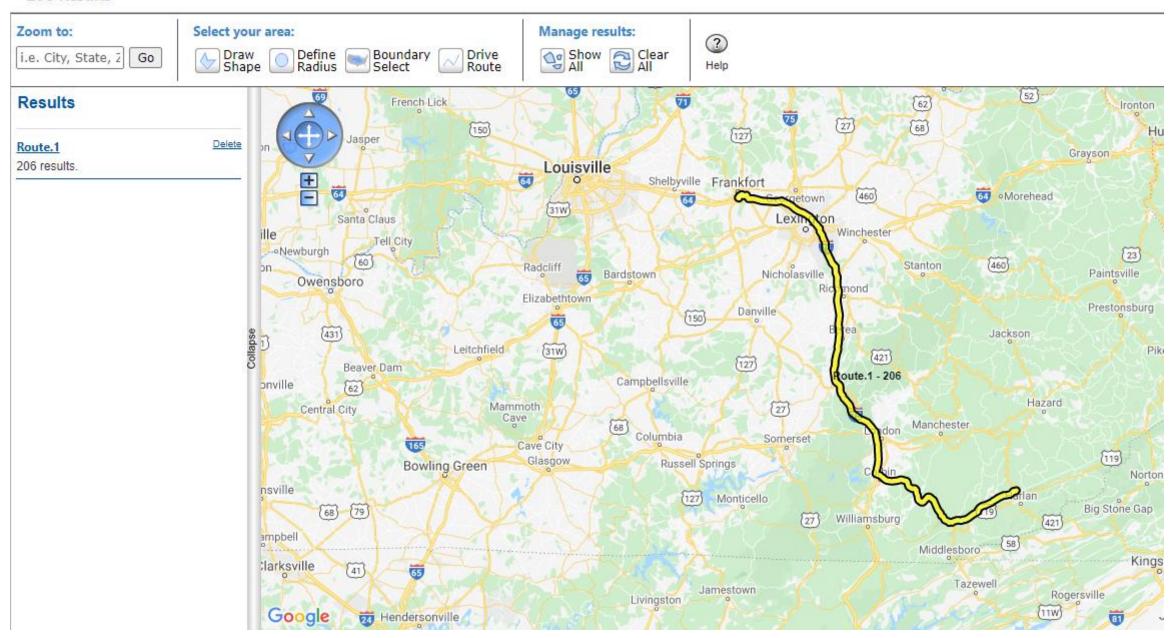

### **Drive Route**

Create a shape by buffering a drive route, all fields are required.

For more accurate results, please include address, city & state and/or zip code.

#### 206 Results

VIEW RESULTS

UPDATE COUNT

RECORD COUNT

206

EMAIL COUNT

22

more info