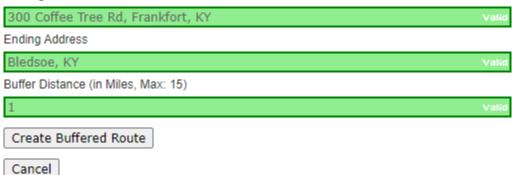

### **Drive Route**

Create a shape by buffering a drive route, all fields are required.

For more accurate results, please include address, city & state and/or zip code.

#### Examples:

5711 s 86 cir Omaha, NE 5711 s 86 cir 68127 5711 s 86 cir Omaha, NE 68127

### Starting Address