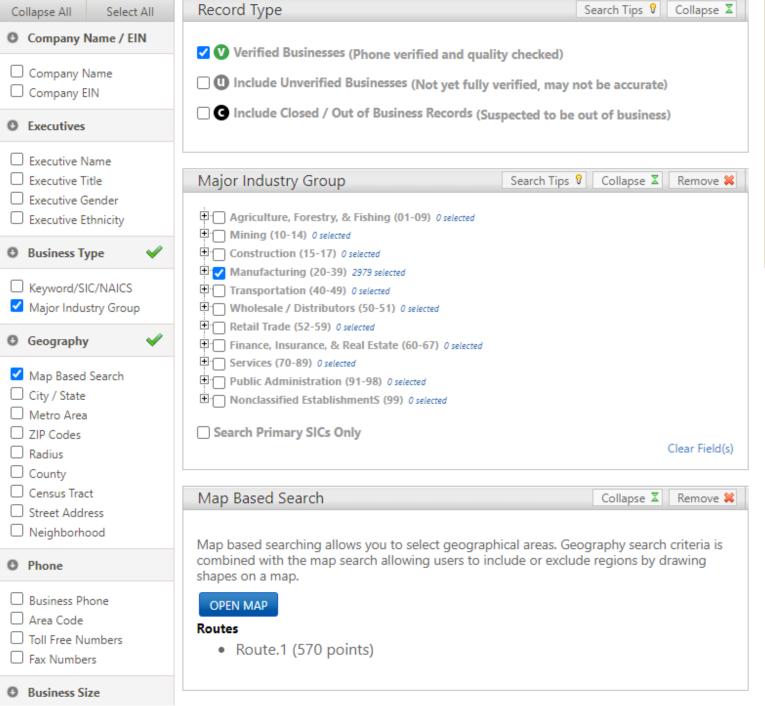

### **Enter Search Criteria**

To start your search...

Click on the headings to the left to start your search. If you are uncertain what to search for, look for Search Tips within each section to help you along the way.

To further customize your search, select the Record Type you would like to search below to ensure you get the records you are looking for.