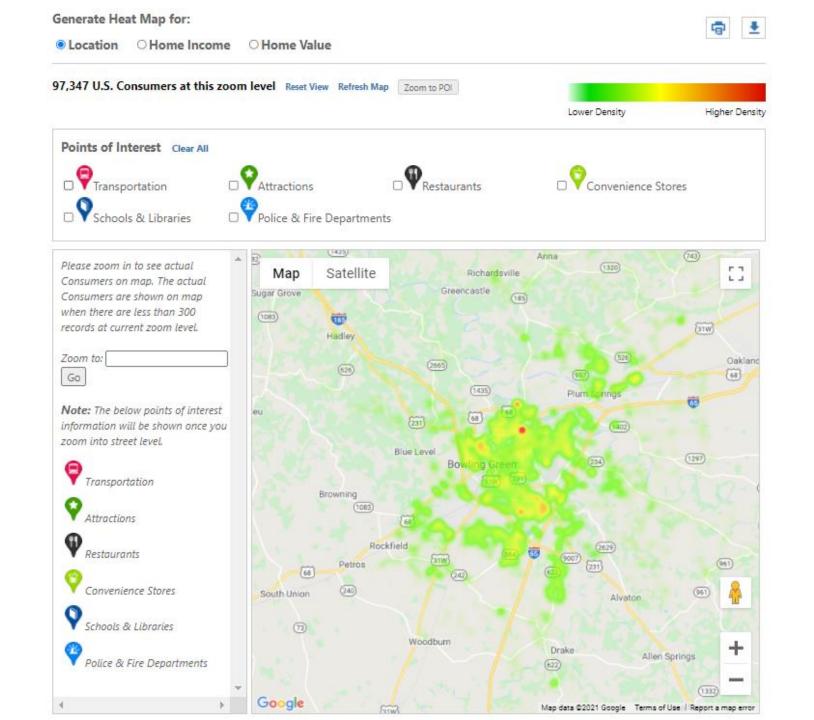

.S. Consumer / Lifestyles



Use this database of over 307 million U.S. Consumers to conduct market research, and locate friends and relatives. Our records are continuously updated and processed against the USPS National Change of Address (NCOA) and Delivery Sequence File (DSF).

#### Selection Criteria include:

- Name
- Address
- Median home value
- Median home income
- And more...

START SEARCH

### **New Features**

#### New Data Elements

- Map based geography search
- Neighborhood Data
- Business Expenditures
- Corporate and/or Location Employee Size
- Corporate and/or Location Sales Volume

#### Other New Features

- New Look and Feel
- Faster Results
- Enhanced Phone Number Search in the Ouick Search
- Single Advanced Search Page
- Saved search feature
- Multiple Tier Tallies







| Res | ident Information                                           |                  |               | Collapse 2 |
|-----|-------------------------------------------------------------|------------------|---------------|------------|
|     | Name:                                                       |                  | Address:      |            |
|     | City:                                                       | Bowling Green    | State:        | KY         |
|     | ZIP Code:                                                   | 42101-9679       | County:       | Warren     |
|     | Metro Area:                                                 | Bowling Green,KY | Phone:        |            |
|     | Gender:                                                     |                  | Y