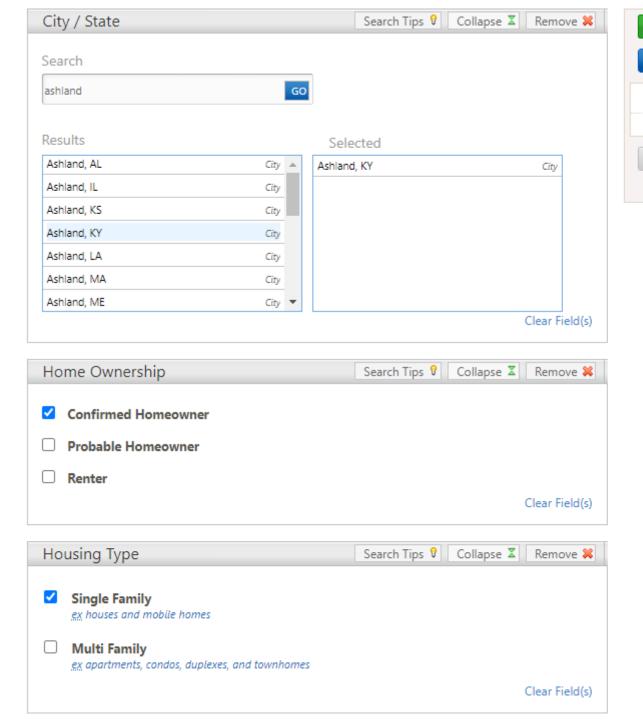

## U.S. New Movers / Homeowners

With more than 300,000 New Movers and approximately 100,000 New Homeowners added each week, this database can reveal how many people move into a neighborhood, city or state. This information is invaluable to service providers such as banks, dry cleaners, doctors and hair stylists.

#### Selection criteria include:

- Geography
- Housing type
- Moving distance
- Move type
- And more...

START SEARCH

**VIEW RESULTS** 

UPDATE COUNT

RECORD COUNT
447

CLEAR SEARCH

₹ Back To Top