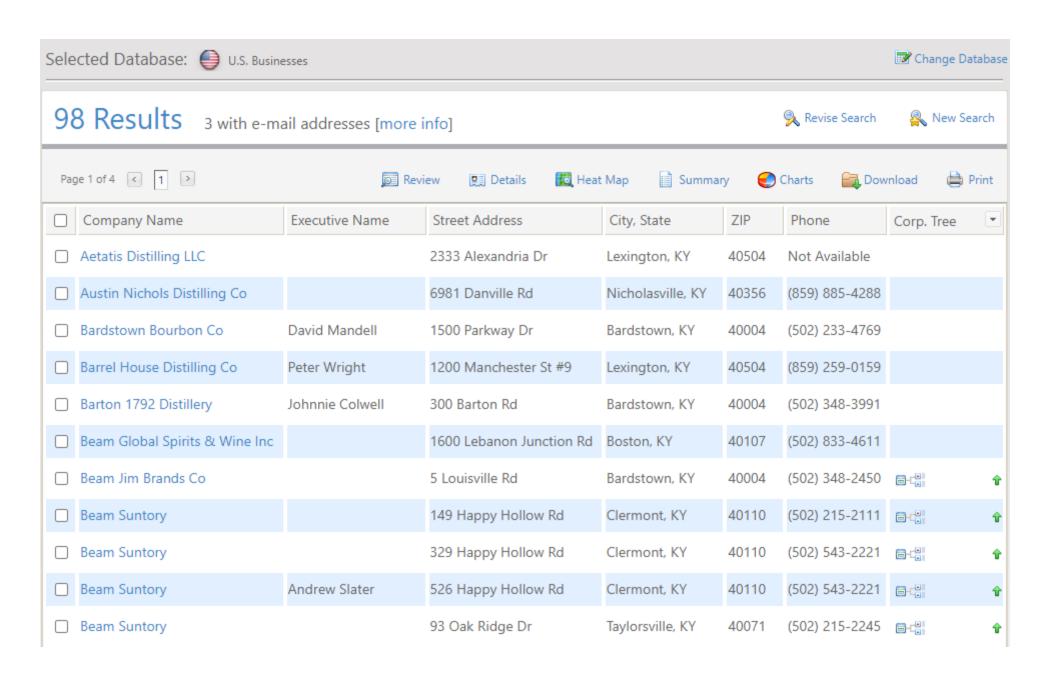

## 98 Results 3 with e-mail addresses [more info]

| Page 4 of 4 4 >                | <u></u> □ Re      | eview 📜 Details 🔣 Heat   | Map 📋 Summa     | ry 🕙  | ) Charts 🙀 Dov | vnload 🖨   | Print |
|--------------------------------|-------------------|--------------------------|-----------------|-------|----------------|------------|-------|
| 98 records selected.           | Executive Name    | Street Address           | City, State     | ZIP   | Phone          | Corp. Tree | •     |
| Rolling Fork Distillery LLC    | Jordan T Wathen   | 2808 Alice Ave           | Louisville, KY  | 40220 | Not Available  |            |       |
| Rossville Distillery           | Michael Kanbar    | 999 Withrow Ct           | Bardstown, KY   | 40004 | Not Available  |            |       |
| ☐ Rut N Strut Distillery       | Joyce Nethery     | 500 Gordon Ln            | Shelbyville, KY | 40065 | (502) 647-4929 |            |       |
| Saddlestone Distillery         | Pamela Trautner   | 1009 Moores Mill Rd      | Midway, KY      | 40347 | Not Available  |            |       |
| Sazerac North America          | Mitch Federman    | 2001 E 4th St            | Owensboro, KY   | 42303 | (270) 926-1110 |            |       |
| Silver Creek Distillery Inc    |                   | 212 N 2nd St             | Richmond, KY    | 40475 | Not Available  |            |       |
| Sound Distillery               |                   | 1710 Bank St             | Louisville, KY  | 40203 | (502) 290-4552 |            |       |
| Stagnaro Distribtg Inc         | Mike Stagnaro     | 1600 Dolwick Dr          | Erlanger, KY    | 41018 | (859) 371-5501 |            |       |
| Tyler Wood White Whiskey LLC   |                   | 103 White Whiskey Rd     | Lewisburg, KY   | 42256 | (270) 755-2638 |            |       |
| ☐ Vanwinkle J P Son            | Julian Van Winkle | 2843 Brownsboro Rd # 208 | Louisville, KY  | 40206 | (502) 896-9989 |            |       |
| ☐ Wadelyn Ranch Distilling LLC | Melissa Meneses   | 383 Friendship Church Rd | Waynesburg, KY  | 40489 | Not Available  |            |       |