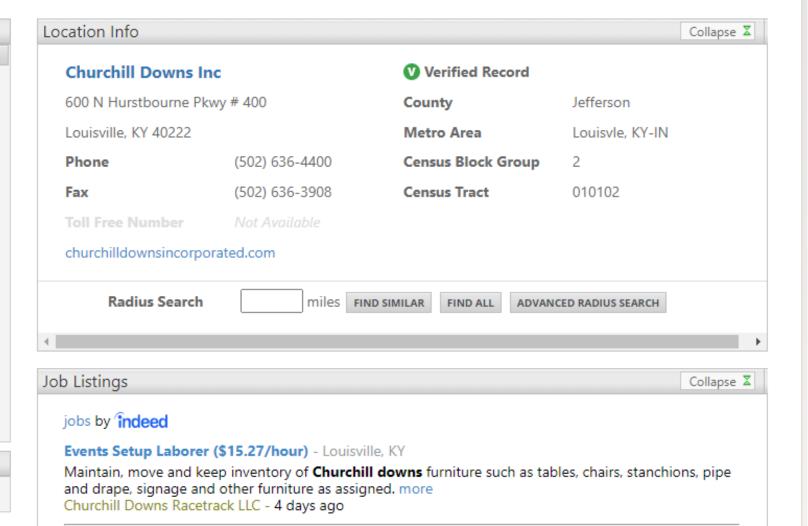

## Research Databases for State Employees

Desktop access to licensed databases is provided free of charge, exclusively to state government employees. All databases are accessible to the general public at the State Library.

\*\*\* If you have trouble accessing KYVL resources, click here. \*\*\*

Directory of U.S. businesses and individuals enhanced with financial and organizational information.