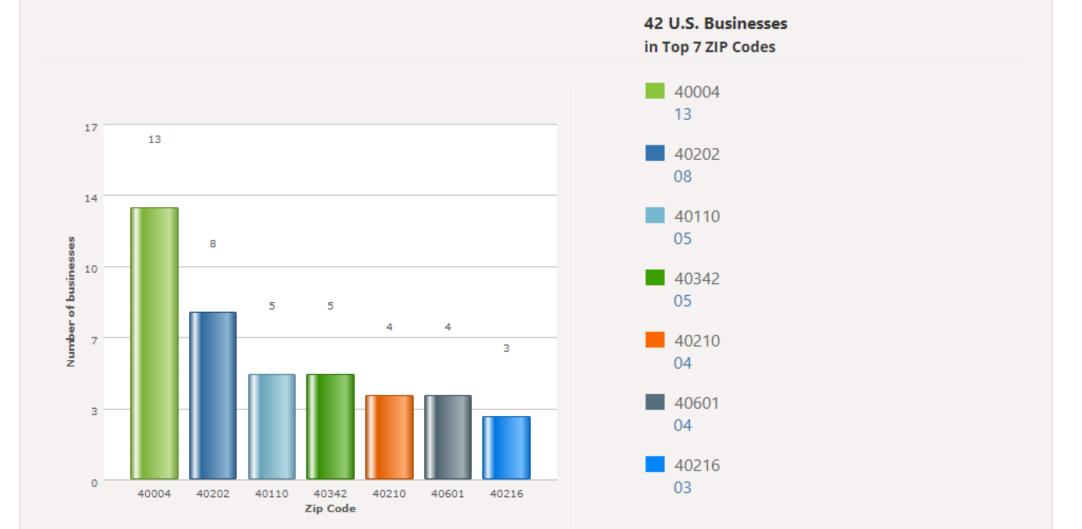

### 98 Records Total

| Primary Naics \$ | Primary Naics \$ | FIPS Code | County \$ | Record Count ▼ |
|------------------|------------------|-----------|-----------|----------------|
| 31214001         | DISTILLERIES     | 21111     | Jefferson | 28             |
| 31214001         | DISTILLERIES     | 21179     | Nelson    | 14             |
| 31214001         | DISTILLERIES     | 21067     | Fayette   | 7              |
| 31214001         | DISTILLERIES     | 21029     | Bullitt   | 6              |
| 31214001         | DISTILLERIES     | 21005     | Anderson  | 5              |
| 31214001         | DISTILLERIES     | 21073     | Franklin  | 4              |
| 31214001         | DISTILLERIES     | 21015     | Boone     | 3              |
| 31214001         | DISTILLERIES     | 21059     | Daviess   | 3              |
| 31214001         | DISTILLERIES     | 21155     | Marion    | 3              |
| 31214001         | DISTILLERIES     | 21239     | Woodford  | 3              |
| 31214001         | DISTILLERIES     | 21021     | Boyle     | 2              |
| 31214001         | DISTILLERIES     | 21047     | Christian | 2              |