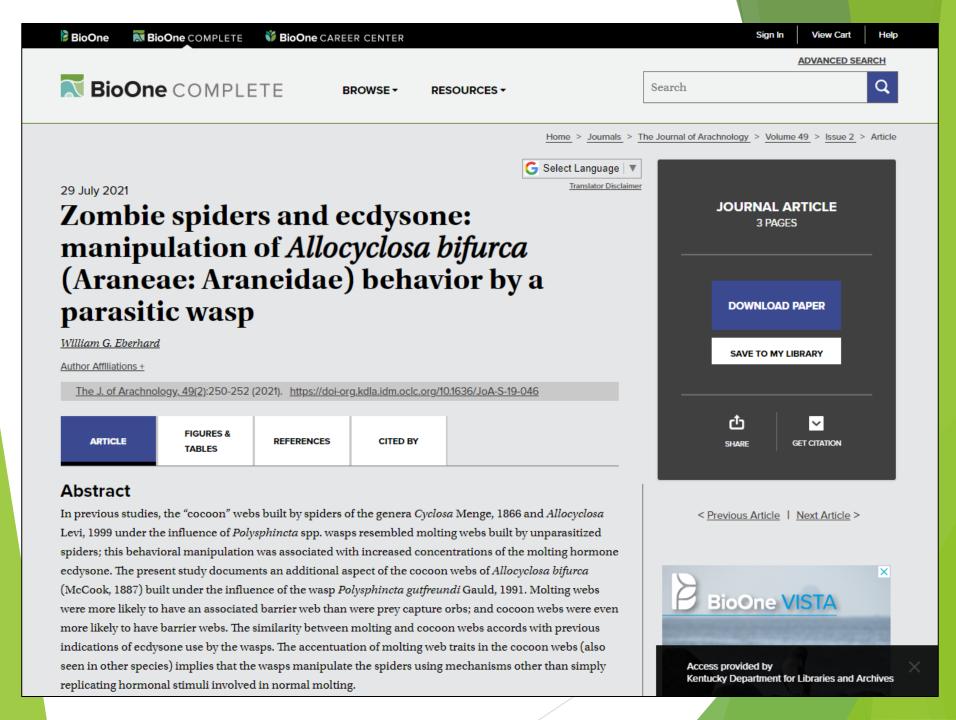

he Condor Vol. 118, Iss                  |
|                                     | Read Abstract +                           |
| KEYWORDS -                          |                                           |
| - free (01)                         |                                           |
| fire (91)                           | 4 January 2020                            |
| wildfire (59)                       | Predictive habitat :<br>Sierra Nevada and |
| disturbance (47)                    | Brent R. Campos, Qui                      |
| climate change (46)                 | The Condor Vol. 122, Iss                  |
| prescribed fire (44)                | Read Abstract +                           |
|                                     |                                           |



### Viewing the Article

**a** Open Access

<u>Belay Desye</u>

Abstract

22 July 2021

- Read online •
- See figures/tables only •
- References •
- Share it, send a link •
- Get citation info •
- Use article source to browse the • issue it came from



| 🍃 BioOne 🛛 🔜 Bio | One COMPLETE | <b><sup>III</sup> BioOne</b> CAREER CE | NTER             |                     |                     |               |                          | Sign In | View Cart        | Help    |
|------------------|--------------|----------------------------------------|------------------|---------------------|---------------------|---------------|--------------------------|---------|------------------|---------|
| -                |              |                                        |                  |