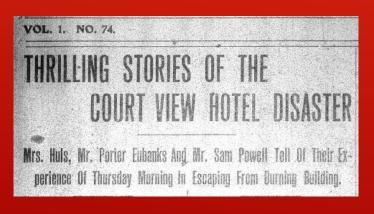

## EPIDEMICS & DISASTERS

- 1833 Cholera Epidemic
- 1902 Courtview Hotel Fire
- Affected people locally and nationally
- Historically significant
- Gives names and faces to the victims