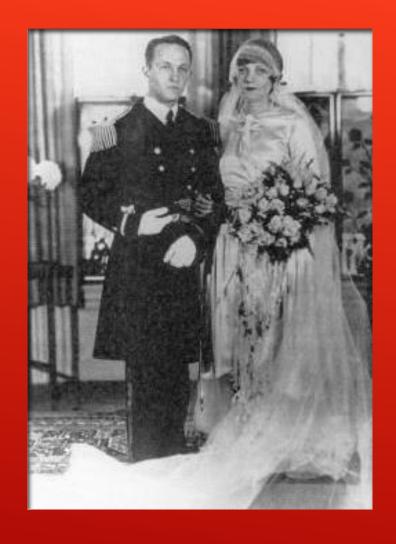

# THOMAS MASSIE & MOTHER-IN-LAW MURDER LOCAL IN HAWAII

- 1931
- National Coverage
- Strong Clark County ties
- PBS documentary made about murder