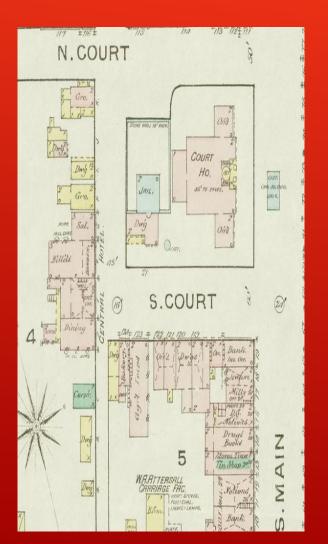

## LOCAL FORGER & LOCAL MURDERER

- 1890 & 1920
- Different type of story than our previous ones
- From a prominent, well known family
- Murder took place in Winchester
- Family member is one of our regular attendees