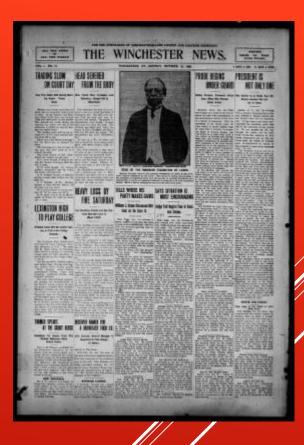

## LEXINGTON'S Latest Sensation: "Who Killed Golfer Marion Miley?"

--- And Why?

The entire nation was electrified a few short weeks ago when Golf Champion Marion Miley and her mother were shot to death in the swank Lexington, Kentucky, Country Club. Who would want to kill the popular sportswoman?

Marion Miley

Police, working frantically, came upon the clew of the phantom green sedan—the two buttons torn off a sports coat—the bloody fingerprints on Club doors. Could they make these clews lead them to the killers of the

two women?

Now, for the first time, you can read all the facts in this case.
ACTUAL DETECTIVE
STORIES Magazine brings you the complete inside story, with all its sensational high-lights, in the December issue, now on sale,

## ACTUAL

DETECTIVE
15° AT ALL NEWSSTANDS STORIES

Look for Large-Sized Magazine with the Red Border

## THE MURDER OF MARION MILEY

- 1941
- National Coverage
- Well known, Lexington professional athlete
- PBS documentary made about the murder