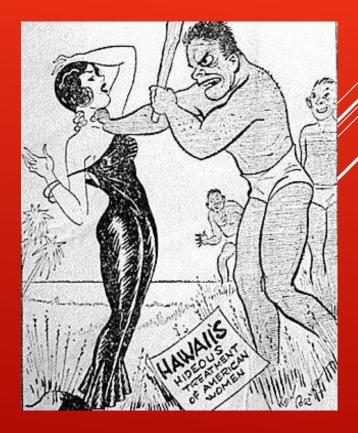

# THOMAS MASSIE & MOTHER-IN-LAW MURDER LOCAL IN HAWAII

- 1931
- National Coverage
- Strong Clark County ties
- PBS documentary made about murder