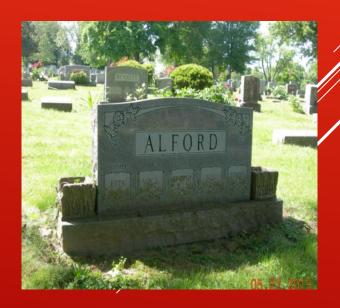

## LOCAL FORGER & LOCAL MURDERER

- 1890 & 1920
- Different type of story than our previous ones
- From a prominent, well known family
- Murder took place in Winchester
- Family member is one of our regular attendees