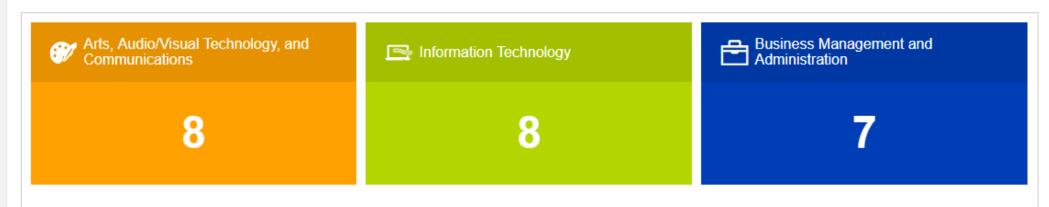

### **Use Your Interests to Explore Career Clusters**

The Career Cluster Inventory creates a list that matches the 16 national career clusters to your interests. Clusters group careers by similar knowledge and skills. Clusters make exploration easy! Check out the clusters on your list, the more you know the better career decisions you will make.

### Your Top 3 Career Clusters

Read over the descriptions below to learn more about career clusters.

Read over the descriptions below to learn more about career clusters. Manufacturing 8 Arts, Audio/Visual Technology, and Communications Architecture and Construction 8 Information Technology **Business Management and Administration** Government and Public Administration Agriculture, Food, and Natural Resources 5 Education and Training 5 **Finance** Health Science Marketing Marketing Hospitality and Tourism 5 Transportation, Distribution, and Logistics Science, Technology, Engineering, and Mathematics 3 Law, Public Safety, Corrections, and Security Human Services 0