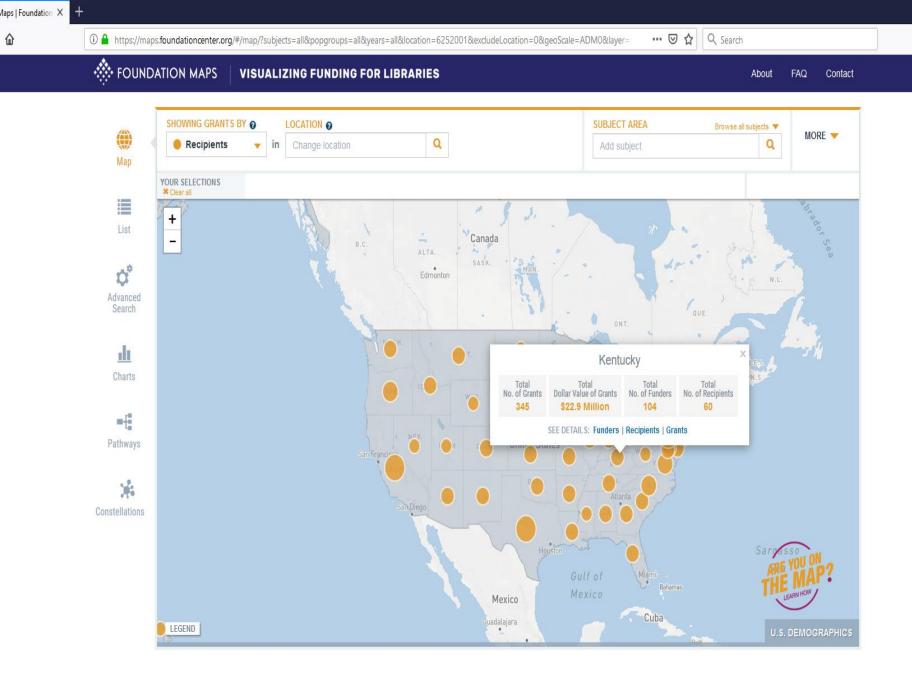

#### **EXPLORE TRAINING**

nding for Libraries 🗙 : 🚸 Foundation Maps | Foundation C 🗙 🕂

https://maps.foundationcenter.org/#/map/?subjects=all&popgroups=all&years=all&location=6252001&excludeLocation=0&geoScale=ADM0&layer=recip&boundingBox=-149,19,-55,58&gmOrgs=all&recipOrgs=all&tags=all&keywords=&pathwaysOrg=&pathwaysT...

| List       352       \$23 Million       108       62         Total Number of Grants       Total Dollar Value of Grants       Total Number of Funders       62         Advanced Search       FUNDERS       RECIPIENTS       GRANTS         Charts       FUNDERS       RECIPIENTS       GRANTS         Recipients based in Kentucky; starting in year(s) 2006 to present       Voltar Value of Grants       Number of Grants       Details         Pathways       Recipient Name       City       State       Country       Dollar Value of Grants       Number of Grants       Details         Manage Applachian College Association       Berea       KY       United States       \$5.1 Million       12       Image -                                                                                                                                                                                                                                                                                                                                                                            | ×            |                             | alloyears=allolocation=62545  | 925&excludeLocation= | volgeoscale | =ADM2@layer=recipo | &boundingBox=-92.647703    | 507812499,35.18278813800229,-78 | .092022205025,40. |
|--------------------------------------------------------------------------------------------------------------------------------------------------------------------------------------------------------------------------------------------------------------------------------------------------------------------------------------------------------------------------------------------------------------------------------------------------------------------------------------------------------------------------------------------------------------------------------------------------------------------------------------------------------------------------------------------------------------------------------------------------------------------------------------------------------------------------------------------------------------------------------------------------------------------------------------------------------------------------------------------------------------------------------------------------------------------------------------------------------------------------------------------------------------------------------------------------------------------------------------------------------------------------------------------------------------------------------------------------------------------------------------------------------------------------------------------------------------------------------------------------------------------------------------------------------------------------------------------------------------------------------------------------------------------------------------------------------------------------------------------------------------------------------------------------------------------------------------------------------------------------------------------------------------------------------------------------------------------------------------------------------------------------------------------|--------------|-----------------------------|-------------------------------|----------------------|-------------|--------------------|----------------------------|---------------------------------|-------------------|
| 352<br>Total Number of Grants       S23 Million<br>Total Dollar Value of Grants       108<br>Total Number of Funders       62<br>Total Number of Recipients         FUNDERS       RECIPIENTS       GRANTS         Funders       Funders       Number of Grants       Dollar Value of Grants       Number of Grants       Dellar Value of Grants         Pethwars       Recipients based in Kentucky; starting in year(s) 2006 to present       Recipient Mame       City       State       Country       Dollar Value of Grants       Number of Grants       Details         Pethwars       Recipient Mame       City       State       Country       Dollar Value of Grants       Number of Grants       Details         Appalachian College Association       Berea       KY       United States       \$8.7 Million       12       = 4         Appalachian College Association       Berea       KY       United States       \$1.9 Million       1       = 4         Appalachian College Association       Berea       KY       United States       \$1.9 Million       1       = 4         Appalachian College Association       Berea       KY       United States       \$1.9 Million       1       = 4         Appalachian College Association       Lexington       KY       United States       \$1.9 Million       1       = 4 <th></th> <th colspan="2">•</th> <th colspan="2">•</th> <th></th> <th>•</th> <th>•</th> <th></th>                                                                                                                                                                                                                                                                                                                                                                                                                                                                                                                                                                                                |              | •                           |                               | •                    |             |                    | •                          | •                               |                   |
| Advessed       FUNDERS       RECIPIENTS       GRANTS         Charts       Recipients based in Kentucky; starting in year(s) 2006 to present       Number of Grants Value of Value of Value States         Kentucky Department for Libraries and Archives       Frantfort       KY       United States       State Librava State Value of G                                                                                 |              | Tota                        |                               |                      |             | Total Nu           |                            |                                 |                   |
| Image: Control       Recipients based in Kentucky; starting in year(s) 2006 to present         Pathways       Recipient Name       City       State       Country       'Dollar Value of Grants -       Number of Grants       Details         Appalachian College Association       Louisville       KY       United States       S5.1 Million       12       Image: Country         Chief Officers of State Library Agencies       Lexington       KY       United States       S1.4 Million       3       Image: Country         Appalachian University       Lexington       KY       United States       S1.4 Million       3       Image: Country         Appalshop Inc       Writesburg       KY       United States       S000,000       1       Image: Country       Country       Reset/Ville       KY       United States       S14 Million       1       Image: Country       Image: Country       Country       KY       United States       S14 Million       1       Image: Country       Image: Country       KY       United States       S14 Million       1       Image: Country       Image: Country       Image: Country       Image: Country       KY       United States       S000,000       1       Image: Country       Image: Country       Image: Country       Image: Country       Image: Country       Image: Country                                                                                                                                                                                                                                                                                                                                                                                                                                                                                                                                                                                                                                                                                       | Advanced     |                             |                               |                      |             |                    |                            |                                 |                   |
| Charts       Recipients based in Kentucky; starting in year(s) 2006 to present         Pathways       Recipient Name       City       State       Country       Dollar Value of Grants •       Number of Grants       Details         Appalachian College Association       Louisville       KY       United States       SS.7 Million       124       Image: City       Image: Ci                                                                                                                                                                                                                                                                                                                                                                                                                                                                                                                                                                                                                                             |              | FUNDERS                     | RECIPIEN                      | TS                   | GRANTS      |                    |                            |                                 |                   |
| Pathways       Louisville Free Public Library Foundation       Louisville KY       United States       \$8.7 Million       12       Image: Control of Control  |              | Recipients based in         | n Kentucky; starting in yea   | r(s) 2006 to presen  | t           |                    |                            |                                 |                   |
| Appalachian College Association       Berea       KY       United States       §8.7 Million       124       = -t         Appalachian College Association       Berea       KY       United States       §5.1 Million       12       = -t         Chief Officers of State Library Agencies       Lexington       KY       United States       §1.9 Million       4       = -t         Kentucky Department for Libraries and Archives       Frankfort       KY       United States       \$1.4 Million       3       = -t         Appalshop Inc       Whitesburg       KY       United States       \$800,000       1       = -t         Library Foundation       Louisville       KY       United States       \$800,000       1       = -t         Library Foundation       Louisville       KY       United States       \$800,000       1       = -t         Logan County Public Library       Russellville       KY       United States       \$602,500       4       = -t         Lexington       KY       United States       \$424,928       15       = -t                                                                                                                                                                                                                                                                                                                                                                                                                                                                                                                                                                                                                                                                                                                                                                                                                                                                                                                                                                           | -6           | Recipient Name              |                               | City                 | State       | Country            | * Dollar Value of Grants 🔻 | Number of Grants                | Details           |
| Image: Chief Officers of State Library Agencies       Lexington       KY       United States       \$1.9 Million       4       Image: Chief Officers of State Library Agencies         Kentucky Department for Libraries and Archives       Frankfort       KY       United States       \$1.4 Million       3       Image: Chief Officers of State Library Education         Transylavania University       Lexington       KY       United States       \$1 Million       1       Image: Chief Officers of State Library Education         Appalshop Inc       Whitesburg       KY       United States       \$800,000       1       Image: Chief Officers of State Library Education         Library Foundation       Louisville       KY       United States       \$602,500       4       Image: Chief Officers of State Library Education         LEXINGTON PUBLIC LIBRARY FOUNDATION       Lexington       KY       United States       \$424,928       15       Image: Chief Officers of State Library Education                                                                                                                                                                                                                                                                                                                                                                                                                                                                                                                                                                                                                                                                                                                                                                                                                                                                                                                                                                                                                   | Pathways     | Louisville Free Publi       | ic Library Foundation         | Louisville           | e KY        | United States      | \$8.7 M                    | fillion 124                     | i≡ -€             |
| Chief Officers of State Library AgenciesLexingtonKYUnited States\$1.9 Million4Image: Chief Officers of State Library AgenciesKentucky Department for Libraries and ArchivesFrankfortKYUnited States\$1.4 Million3Image: Chief Officers of State Library AgenciesTransylavania UniversityLexingtonKYUnited States\$1 Million1Image: Chief Officers of State Library AgenciesAppalshop IncWhitesburgKYUnited States\$800,0001Image: Chief Officers of State St                                                                                                                                                                                                       | *            | Appalachian College         | e Association                 | Berea                | KY          | United States      | \$5.1 M                    | fillion 12                      | ;≡ =€             |
| Transylavania UniversityLexingtonKYUnited States\$1 Million1IIIIIIIIIIIIIIIIIIIIIIIIIIIIIIIII                                                                                                                                                                                                                                                                                                                                                                                                                                                                                                                                                                                                                                                                                                                                                                                                                                                                                                                                                                                                                                                                                                                                                                                                                                                                                                                                                                                                                                                                                                                                                                                                                                                                                                                                                                                                                                                                                                                                              | nstellations | Chief Officers of Sta       | ate Library Agencies          | Lexingto             | n KY        | United States      | \$1.9 M                    | fillion 4                       | i≡ =€             |
| Appalshop IncWhitesburgKYUnited States\$800,0001IIIIIIIIIIIIIIIIIIIIIIIIIIIIIIIII                                                                                                                                                                                                                                                                                                                                                                                                                                                                                                                                                                                                                                                                                                                                                                                                                                                                                                                                                                                                                                                                                                                                                                                                                                                                                                                                                                                                                                                                                                                                                                                                                                                                                                                                                                                                                                                                                                                                                          |              | Kentucky Departme           | nt for Libraries and Archives | Frankfor             | KY          | United States      | \$1.4 M                    | fillion 3                       | i≡ -€             |
| Library FoundationLouisvilleKYUnited States\$756,20033Image: Control of the statesLogan County Public LibraryRussellvilleKYUnited States\$602,5004Image: Control of the statesLEXINGTON PUBLIC LIBRARY FOUNDATIONLexingtonKYUnited States\$424,92815Image: Control of the states                                                                                                                                                                                                                                                                                                                                                                                                                                                                                                                                                                                                                                                                                                                                                                                                                                                                                                                                                                                                                                                                                                                                                                                                                                                                                                                                                                                                                                                                                                                                                                                                                                                                                                                                                           |              | Transylavania Unive         | rsity                         | Lexingto             | n KY        | United States      | \$1 M                      | fillion 1                       | ;≡ =€             |
| Logan County Public Library       Russellville       KY       United States       \$602,500       4       Image: The states         LEXINGTON PUBLIC LIBRARY FOUNDATION       Lexington       KY       United States       \$424,928       15       Image: The states                                                                                                                                                                                                                                                                                                                                                                                                                                                                                                                                                                                                                                                                                                                                                                                                                                                                                                                                                                                                                                                                                                                                                                                                                                                                                                                                                                                                                                                                                                                                                                                                                                                                                                                                                                      |              | Appalshop Inc               |                               | Whitesbu             | irg KY      | United States      | \$800                      | 0,000 1                         | i≡ -€             |
| LEXINGTON PUBLIC LIBRARY FOUNDATION       Lexington       KY       United States       \$424,928       15       Image: The state sta |              | Library Foundation          |                               | Louisville           | e KY        | United States      | \$750                      | 6,200 33                        | ;≡ -€             |
|                                                                                                                                                                                                                                                                                                                                                                                                                                                                                                                                                                                                                                                                                                                                                                                                                                                                                                                                                                                                                                                                                                                                                                                                                                                                                                                                                                                                                                                                                                                                                                                                                                                                                                                                                                                                                                                                                                                                                                                                                                            |              | Logan County Public Library |                               | Russellv             | lle KY      | United States      | \$602                      | 2,500 4                         | i≡ -€             |
| Simmons College of Kentucky Louisville KY United States \$350,000 2                                                                                                                                                                                                                                                                                                                                                                                                                                                                                                                                                                                                                                                                                                                                                                                                                                                                                                                                                                                                                                                                                                                                                                                                                                                                                                                                                                                                                                                                                                                                                                                                                                                                                                                                                                                                                                                                                                                                                                        |              | LEXINGTON PUBLIC            | LIBRARY FOUNDATION            | Lexingto             | n KY        | United States      | \$424                      | 4,928 15                        | ;≡ -€             |
|                                                                                                                                                                                                                                                                                                                                                                                                                                                                                                                                                                                                                                                                                                                                                                                                                                                                                                                                                                                                                                                                                                                                                                                                                                                                                                                                                                                                                                                                                                                                                                                                                                                                                                                                                                                                                                                                                                                                                                                                                                            |              | Simmons College of          | f Kentucky                    | Louisville           | e KY        | United States      | \$350                      | 0,000 2                         | i≡ -€             |
| Showing 1 to 10 of 62 entries                                                                                                                                                                                                                                                                                                                                                                                                                                                                                                                                                                                                                                                                                                                                                                                                                                                                                                                                                                                                                                                                                                                                                                                                                                                                                                                                                                                                                                                                                                                                                                                                                                                                                                                                                                                                                                                                                                                                                                                                              |              | * These totals may include  |                               |                      |             |                    |                            | « 1 2 3                         | 4 5 »             |