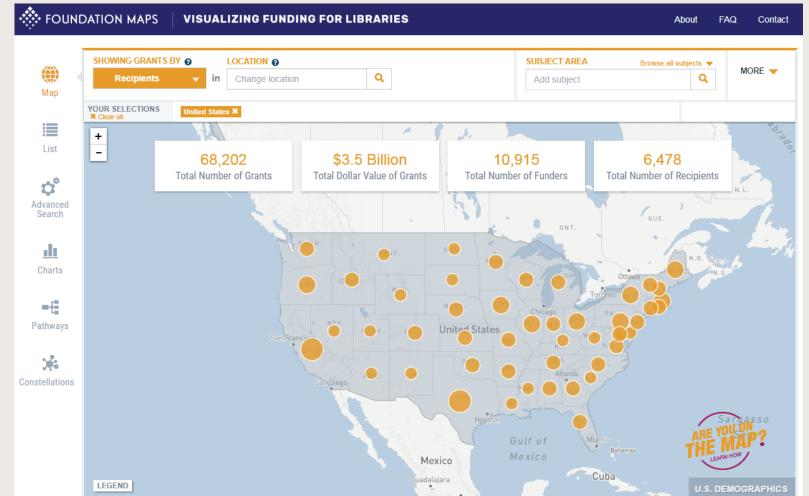

# Track and Find FUNDING FOR LIBRARIES

A data tool and capacity building training to help libraries and their supporters thrive

#### **EXPLORE DATA TOOL**

#### **EXPLORE TRAINING**

nding for Libraries 🗙 : 🚸 Foundation Maps | Foundation C 🗙 🕂

https://maps.foundationcenter.org/#/map/?subjects=all&popgroups=all&years=all&location=6252001&excludeLocation=0&geoScale=ADM0&layer=recip&boundingBox=-149,19,-55,58&gmOrgs=all&recipOrgs=all&tags=all&keywords=&pathwaysOrg=&pathwaysT...