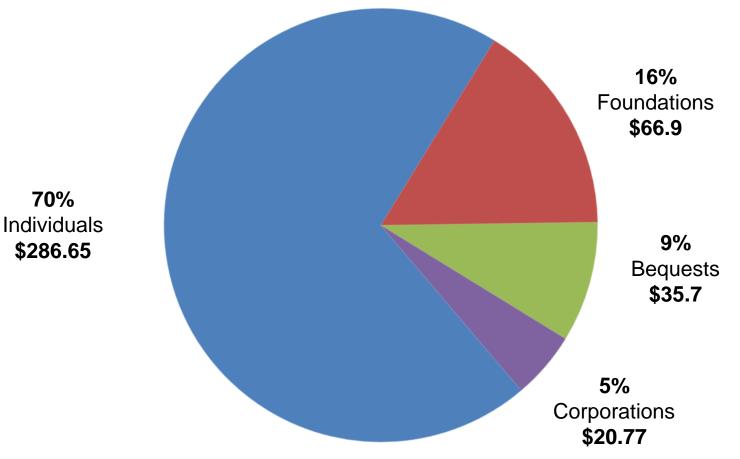

# **Private Contributions By Source**

Source: Giving USA 2018, Giving USA Foundation,

Researched and written by the Center On Philanthropy at Indiana University