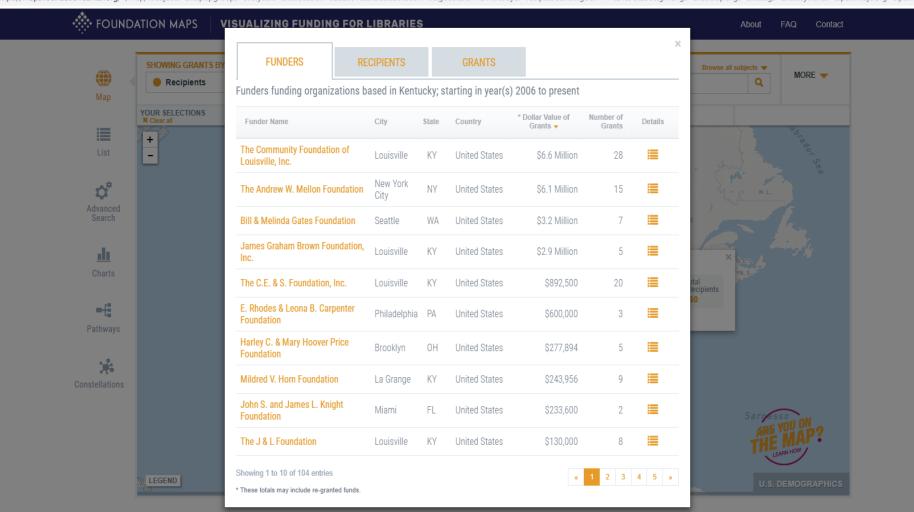

#### **EXPLORE TRAINING**

nding for Libraries 🗙 : 🚸 Foundation Maps | Foundation C 🗙 🕂

https://maps.foundationcenter.org/#/map/?subjects=all&popgroups=all&years=all&location=6252001&excludeLocation=0&geoScale=ADM0&layer=recip&boundingBox=-149,19,-55,58&gmOrgs=all&recipOrgs=all&tags=all&keywords=&pathwaysOrg=&pathwaysT...

| List       352       \$23 Million       108       62         Total Number of Grants       Total Dollar Value of Grants       Total Number of Funders       62         Advanced Search       FUNDERS       RECIPIENTS       GRANTS         Charts       FUNDERS       RECIPIENTS       GRANTS         Recipients based in Kentucky; starting in year(s) 2006 to present       Voltar Value of Grants       Number of Grants       Details         Pathways       Recipient Name       City       State       Country       Dollar Value of Grants       Number of Grants       Details         Manage Applachian College Association       Berea       KY       United States       \$5.1 Million       12       Image -                                                                                                                                                                                                                                                                                                                                                                            | ×            |                             | alloyears=allolocation=62545  | 925&excludeLocation= | volgeoscale | =ADM2@layer=recipo | &boundingBox=-92.647703    | 507812499,35.18278813800229,-78 | .092022205025,40. |
|--------------------------------------------------------------------------------------------------------------------------------------------------------------------------------------------------------------------------------------------------------------------------------------------------------------------------------------------------------------------------------------------------------------------------------------------------------------------------------------------------------------------------------------------------------------------------------------------------------------------------------------------------------------------------------------------------------------------------------------------------------------------------------------------------------------------------------------------------------------------------------------------------------------------------------------------------------------------------------------------------------------------------------------------------------------------------------------------------------------------------------------------------------------------------------------------------------------------------------------------------------------------------------------------------------------------------------------------------------------------------------------------------------------------------------------------------------------------------------------------------------------------------------------------------------------------------------------------------------------------------------------------------------------------------------------------------------------------------------------------------------------------------------------------------------------------------------------------------------------------------------------------------------------------------------------------------------------------------------------------------------------------------------------------|--------------|-----------------------------|-------------------------------|----------------------|-------------|--------------------|----------------------------|---------------------------------|-------------------|
| 352<br>Total Number of Grants       S23 Million<br>Total Dollar Value of Grants       108<br>Total Number of Funders       62<br>Total Number of Recipients         FUNDERS       RECIPIENTS       GRANTS         Funders       Funders       Number of Grants       Dollar Value of Grants       Number of Grants       Dellar Value of Grants         Pethwars       Recipients based in Kentucky; starting in year(s) 2006 to present       Recipient Mame       City       State       Country       Dollar Value of Grants       Number of Grants       Details         Pethwars       Recipient Mame       City       State       Country       Dollar Value of Grants       Number of Grants       Details         Appalachian College Association       Berea       KY       United States       \$8.7 Million       12       = 4         Appalachian College Association       Berea       KY       United States       \$1.9 Million       1       = 4         Appalachian College Association       Berea       KY       United States       \$1.9 Million       1       = 4         Appalachian College Association       Berea       KY       United States       \$1.9 Million       1       = 4         Appalachian College Association       Lexington       KY       United States       \$1.9 Million       1       = 4 <th></th> <th colspan="2">•</th> <th colspan="2">•</th> <th></th> <th>•</th> <th>•</th> <th></th>                                                                                                                                                                                                                                                                                                                                                                                                                                                                                                                                                                                                |              | •                           |                               | •                    |             |                    | •                          | •                               |                   |
| Advessed       FUNDERS       RECIPIENTS       GRANTS         Charts       Recipients based in Kentucky; starting in year(s) 2006 to present       Number of Grants Value of Value of Value States         Kentucky Department for Libraries and Archives       Frantfort       KY       United States       State Librava State Value of G                                                                                 |              | Tota                        |                               |                      |             | Total Nu           |                            |                                 |                   |
| Image: Control       Recipients based in Kentucky; starting in year(s) 2006 to present         Pathways       Recipient Name       City       State       Country       'Dollar Value of Grants -       Number of Grants       Details         Appalachian College Association       Louisville       KY       United States       S5.1 Million       12       Image: Country         Chief Officers of State Library Agencies       Lexington       KY       United States       S1.4 Million       3       Image: Country         Appalachian University       Lexington       KY       United States       S1.4 Million       3       Image: Country         Appalshop Inc       Writesburg       KY       United States       S000,000       1       Image: Country       Country       Reset/Ville       KY       United States       S14 Million       1       Image: Country       Image: Country       Country       KY       United States       S14 Million       1       Image: Country       Image: Country       KY       United States       S14 Million       1       Image: Country       Image: Country       Image: Country       Image: Country       KY       United States       S000,000       1       Image: Country       Image: Country       Image: Country       Image: Country       Image: Country       Image: Country                                                                                                                                                                                                                                                                                                                                                                                                                                                                                                                                                                                                                                                                                       | Advanced     |                             |                               |                      |             |                    |                            |                                 |                   |
| Charts       Recipients based in Kentucky; starting in year(s) 2006 to present         Pathways       Recipient Name       City       State       Country       Dollar Value of Grants •       Number of Grants       Details         Appalachian College Association       Louisville       KY       United States       SS.7 Million       124       Image: City       Image: Ci                                                                                                                                                                                                                                                                                                                                                                                                                                                                                                                                                                                                                                             |              | FUNDERS                     | RECIPIEN                      | TS                   | GRANTS      |                    |                            |                                 |                   |
| Pathways       Louisville Free Public Library Foundation       Louisville KY       United States       \$8.7 Million       12       Image: Control of Control  |              | Recipients based in         | n Kentucky; starting in yea   | r(s) 2006 to presen  | t           |                    |                            |                                 |                   |
| Appalachian College Association       Berea       KY       United States       §8.7 Million       124       = -t         Appalachian College Association       Berea       KY       United States       §5.1 Million       12       = -t         Chief Officers of State Library Agencies       Lexington       KY       United States       §1.9 Million       4       = -t         Kentucky Department for Libraries and Archives       Frankfort       KY       United States       \$1.4 Million       3       = -t         Appalshop Inc       Whitesburg       KY       United States       \$800,000       1       = -t         Library Foundation       Louisville       KY       United States       \$800,000       1       = -t         Library Foundation       Louisville       KY       United States       \$800,000       1       = -t         Logan County Public Library       Russellville       KY       United States       \$602,500       4       = -t         Lexington       KY       United States       \$424,928       15       = -t                                                                                                                                                                                                                                                                                                                                                                                                                                                                                                                                                                                                                                                                                                                                                                                                                                                                                                                                                                           | -6           | Recipient Name              |                               | City                 | State       | Country            | * Dollar Value of Grants 🔻 | Number of Grants                | Details           |
| Image: Chief Officers of State Library Agencies       Lexington       KY       United States       \$1.9 Million       4       Image: Chief Officers of State Library Agencies         Kentucky Department for Libraries and Archives       Frankfort       KY       United States       \$1.4 Million       3       Image: Chief Officers of State Library Education         Transylavania University       Lexington       KY       United States       \$1 Million       1       Image: Chief Officers of State Library Education         Appalshop Inc       Whitesburg       KY       United States       \$800,000       1       Image: Chief Officers of State Library Education         Library Foundation       Louisville       KY       United States       \$602,500       4       Image: Chief Officers of State Library Education         LEXINGTON PUBLIC LIBRARY FOUNDATION       Lexington       KY       United States       \$424,928       15       Image: Chief Officers of State Library Education                                                                                                                                                                                                                                                                                                                                                                                                                                                                                                                                                                                                                                                                                                                                                                                                                                                                                                                                                                                                                   | Pathways     | Louisville Free Publi       | ic Library Foundation         | Louisville           | e KY        | United States      | \$8.7 M                    | fillion 124                     | i≡ -€             |
| Chief Officers of State Library AgenciesLexingtonKYUnited States\$1.9 Million4Image: Chief Officers of State Library AgenciesKentucky Department for Libraries and ArchivesFrankfortKYUnited States\$1.4 Million3Image: Chief Officers of State Library AgenciesTransylavania UniversityLexingtonKYUnited States\$1 Million1Image: Chief Officers of State Library AgenciesAppalshop IncWhitesburgKYUnited States\$800,0001Image: Chief Officers of State St                                                                                                                                                                                                       | *            | Appalachian College         | e Association                 | Berea                | KY          | United States      | \$5.1 M                    | fillion 12                      | ;≡ =€             |
| Transylavania UniversityLexingtonKYUnited States\$1 Million1IIIIIIIIIIIIIIIIIIIIIIIIIIIIIIIII                                                                                                                                                                                                                                                                                                                                                                                                                                                                                                                                                                                                                                                                                                                                                                                                                                                                                                                                                                                                                                                                                                                                                                                                                                                                                                                                                                                                                                                                                                                                                                                                                                                                                                                                                                                                                                                                                                                                              | nstellations | Chief Officers of Sta       | ate Library Agencies          | Lexingto             | n KY        | United States      | \$1.9 M                    | fillion 4                       | i≡ =€             |
| Appalshop IncWhitesburgKYUnited States\$800,0001IIIIIIIIIIIIIIIIIIIIIIIIIIIIIIIII                                                                                                                                                                                                                                                                                                                                                                                                                                                                                                                                                                                                                                                                                                                                                                                                                                                                                                                                                                                                                                                                                                                                                                                                                                                                                                                                                                                                                                                                                                                                                                                                                                                                                                                                                                                                                                                                                                                                                          |              | Kentucky Departme           | nt for Libraries and Archives | Frankfor             | KY          | United States      | \$1.4 M                    | fillion 3                       | i≡ -€             |
| Library FoundationLouisvilleKYUnited States\$756,20033Image: Control of the statesLogan County Public LibraryRussellvilleKYUnited States\$602,5004Image: Control of the statesLEXINGTON PUBLIC LIBRARY FOUNDATIONLexingtonKYUnited States\$424,92815Image: Control of the states                                                                                                                                                                                                                                                                                                                                                                                                                                                                                                                                                                                                                                                                                                                                                                                                                                                                                                                                                                                                                                                                                                                                                                                                                                                                                                                                                                                                                                                                                                                                                                                                                                                                                                                                                           |              | Transylavania Unive         | rsity                         | Lexingto             | n KY        | United States      | \$1 M                      | fillion 1                       | ;≡ =€             |
| Logan County Public Library       Russellville       KY       United States       \$602,500       4       Image: The states         LEXINGTON PUBLIC LIBRARY FOUNDATION       Lexington       KY       United States       \$424,928       15       Image: The states                                                                                                                                                                                                                                                                                                                                                                                                                                                                                                                                                                                                                                                                                                                                                                                                                                                                                                                                                                                                                                                                                                                                                                                                                                                                                                                                                                                                                                                                                                                                                                                                                                                                                                                                                                      |              | Appalshop Inc               |                               | Whitesbu             | irg KY      | United States      | \$800                      | 0,000 1                         | i≡ -€             |
| LEXINGTON PUBLIC LIBRARY FOUNDATION       Lexington       KY       United States       \$424,928       15       Image: The state sta |              | Library Foundation          |                               | Louisville           | e KY        | United States      | \$750                      | 6,200 33                        | ;≡ -€             |
|                                                                                                                                                                                                                                                                                                                                                                                                                                                                                                                                                                                                                                                                                                                                                                                                                                                                                                                                                                                                                                                                                                                                                                                                                                                                                                                                                                                                                                                                                                                                                                                                                                                                                                                                                                                                                                                                                                                                                                                                                                            |              | Logan County Public Library |                               | Russellv             | lle KY      | United States      | \$602                      | 2,500 4                         | i≡ -€             |
| Simmons College of Kentucky Louisville KY United States \$350,000 2                                                                                                                                                                                                                                                                                                                                                                                                                                                                                                                                                                                                                                                                                                                                                                                                                                                                                                                                                                                                                                                                                                                                                                                                                                                                                                                                                                                                                                                                                                                                                                                                                                                                                                                                                                                                                                                                                                                                                                        |              | LEXINGTON PUBLIC            | LIBRARY FOUNDATION            | Lexingto             | n KY        | United States      | \$424                      | 4,928 15                        | ;≡ -€             |
|                                                                                                                                                                                                                                                                                                                                                                                                                                                                                                                                                                                                                                                                                                                                                                                                                                                                                                                                                                                                                                                                                                                                                                                                                                                                                                                                                                                                                                                                                                                                                                                                                                                                                                                                                                                                                                                                                                                                                                                                                                            |              | Simmons College of          | f Kentucky                    | Louisville           | e KY        | United States      | \$350                      | 0,000 2                         | i≡ -€             |
| Showing 1 to 10 of 62 entries                                                                                                                                                                                                                                                                                                                                                                                                                                                                                                                                                                                                                                                                                                                                                                                                                                                                                                                                                                                                                                                                                                                                                                                                                                                                                                                                                                                                                                                                                                                                                                                                                                                                                                                                                                                                                                                                                                                                                                                                              |              | * These totals may include  |                               |                      |             |                    |                            | « 1 2 3                         | 4 5 »             |