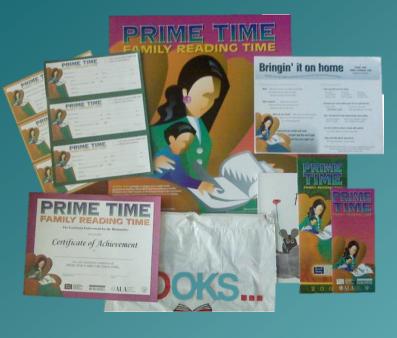

### **Promotional Materials Kit**

- PRIME TIME Brochures
- Customized Brochures
- Customized Flyers
- Posters
- Registration Cards
- Certificates of Achievement
- Certificates of Appreciation
- Gift Books
- Book Bags