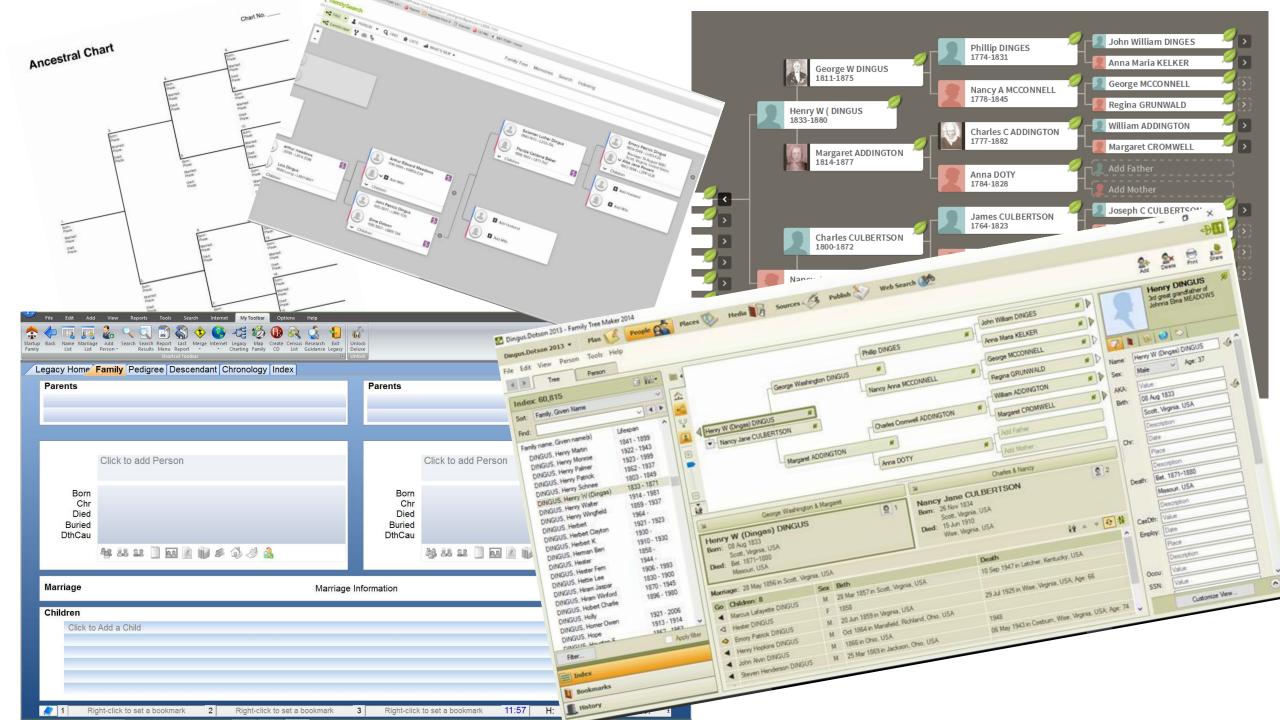

### Programs

Basic Genealogy Using Family Search Using Ancestry.com Using Family Tree Maker Jammy Genealogy

### Where to Plant your Family Tree Traditional vs. Digital