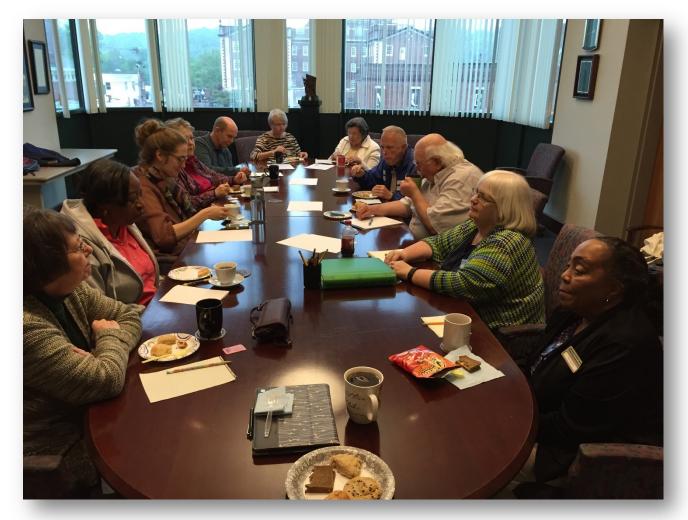

#### Cheri Daniels, MSLS, Head of Reference Services; Kentucky Historical Society

- Program began in 2013
- Our goal was to incorporate more engagement with our patrons – in the form of dialogue
- Alternative program from the lecture format that had been in place for over a decade
- Hoped to meet a need for more consultation, without an increase in staff numbers
- Events happen on the fifth Saturday of every month, which occurs about four times per year – afternoons, 2-4

- Concept is very simple: Offer tea and sympathy to those with genealogy challenges.
- Both experts and newbies are encouraged to attend, as we work to help each other = crowdsourcing.
- As a result, everyone in the room shares their own experiences, which in turn helps those with challenging research.
- Program is free, but nominal fee could be imposed to cover the cost of refreshments.

#### Challenges

- Number of attendees can be an issue 15 or less is ideal.
- The smaller the group, the more open people seem to be when discussing their problem more like a conversation rather than a presentation.
- We have had groups as large as 30, and the conversation among attendees can quickly get out of hand.
- Room acoustics should also be a consideration.
- If things get any larger, we will probably try to break up the crowd into smaller groups.