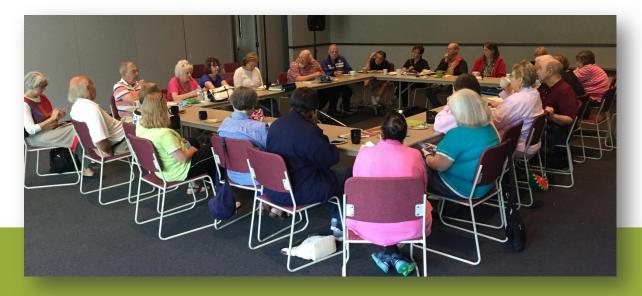

#### Cheri Daniels, MSLS, Head of Reference Services; Kentucky Historical Society

- Program began in 2013
- Our goal was to incorporate more engagement with our patrons – in the form of dialogue
- Alternative program from the lecture format that had been in place for over a decade
- Hoped to meet a need for more consultation, without an increase in staff numbers
- Events happen on the fifth Saturday of every month, which occurs about four times per year – afternoons, 2-4

- Concept is very simple: Offer tea and sympathy to those with genealogy challenges.
- Both experts and newbies are encouraged to attend, as we work to help each other = crowdsourcing.
- As a result, everyone in the room shares their own experiences, which in turn helps those with challenging research.
- Program is free, but nominal fee could be imposed to cover the cost of refreshments.

#### Challenges

- Number of attendees can be an issue 15 or less is ideal.
- The smaller the group, the more open people seem to be when discussing their problem more like a conversation rather than a presentation.
- We have had groups as large as 30, and the conversation among attendees can quickly get out of hand.
- Room acoustics should also be a consideration.
- If things get any larger, we will probably try to break up the crowd into smaller groups.