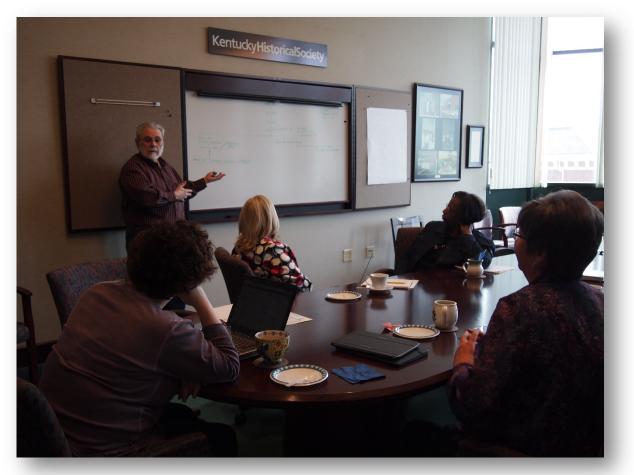

#### Cheri Daniels, MSLS, Head of Reference Services; Kentucky Historical Society

- Program began in 2013
- Our goal was to incorporate more engagement with our patrons – in the form of dialogue
- Alternative program from the lecture format that had been in place for over a decade
- Hoped to meet a need for more consultation, without an increase in staff numbers
- Events happen on the fifth Saturday of every month, which occurs about four times per year – afternoons, 2-4

#### Challenges

- Number of attendees can be an issue 15 or less is ideal.
- The smaller the group, the more open people seem to be when discussing their problem more like a conversation rather than a presentation.
- We have had groups as large as 30, and the conversation among attendees can quickly get out of hand.
- Room acoustics should also be a consideration.
- If things get any larger, we will probably try to break up the crowd into smaller groups.

#### Rewards

- Attendance has been very steady, one of our most popular events.
- Topics are driven by attendees, but it helps to think of some challenging examples to talk about if the conversation lags have never had to use these pre-made topics.
- Problems discussed help us with future programming topics.
- Experts that attend are usually connected to lineage societies which fosters local collaboration and relationships.
- Conversations run from technology, to DNA, to records available throughout the state.
- Some conversations have intersected with current issues that challenge previous views of lineage and race.
- Even when conversations create conflicting opinions, the group is respectful and everyone comes away having learned a great deal.