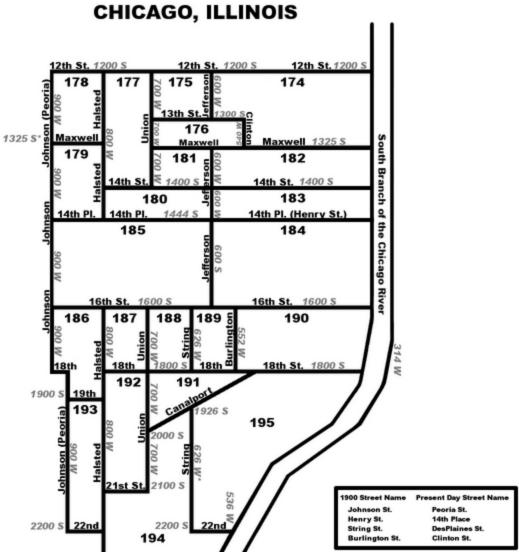

#### **CENSUS GEOGRAPHY**

# BLOCKS TRACTS WARDS ENUMERATION DISTRICTS

→ CHANGES OVER TIME

## 1900 CENSUS WARD 7 ENUMERATION DISTRICTS CHICAGO, ILLINOIS