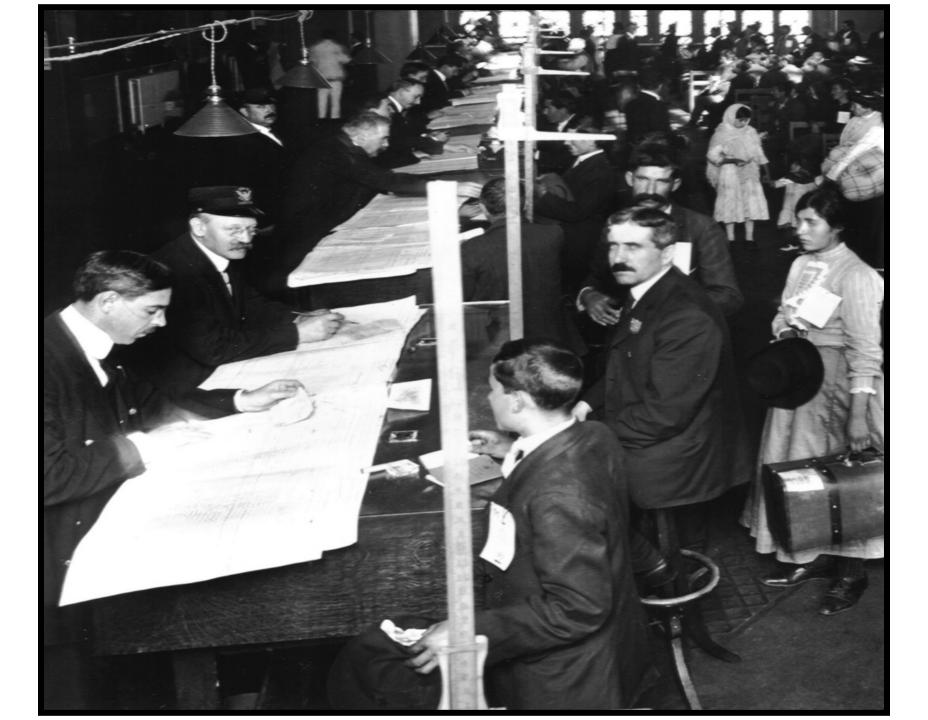

The information was recorded by enumerators on preprinted sheets and shipped to Washington for copying to clean pages, which were used to tabulate results.

After copying and tabulation, the sheets and notes were boxed up and stored on open shelves in the Commerce Department basement.