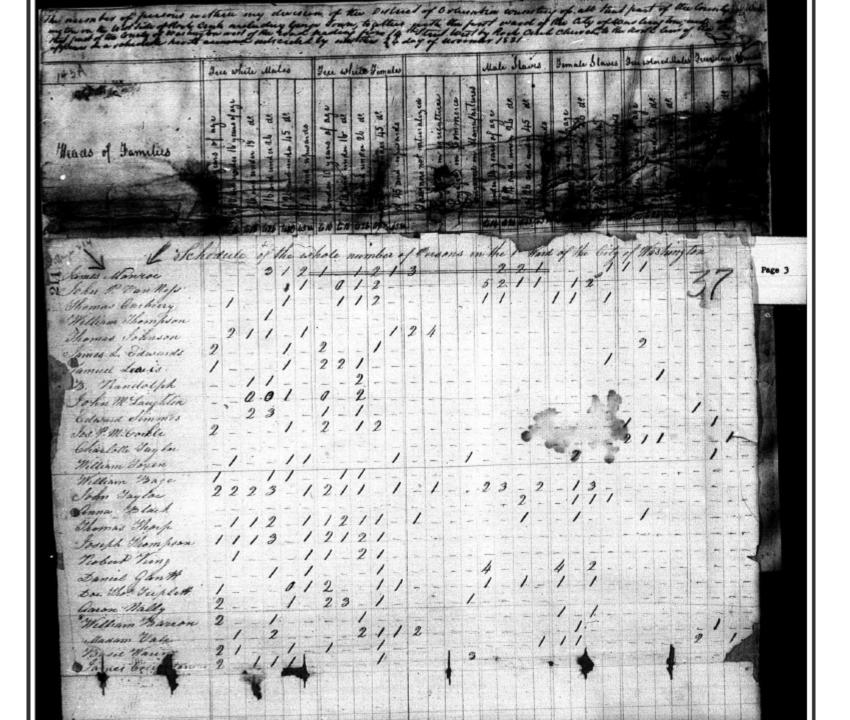

### 1790-1840

- only household heads named
- other residents, including slaves, just numbered
  - earliest of these done by U.S. marshals on horseback

Names of Heads of Families Soler Heft ... Henry Heft . Peter Heft Whileh Hering . Jacob Buch . Michael Hering & Paffer Horn. Botton Horn! Conrod Hafter . John Hayfler . John Keller. John Keller. Christopher Reller Henry Keller.