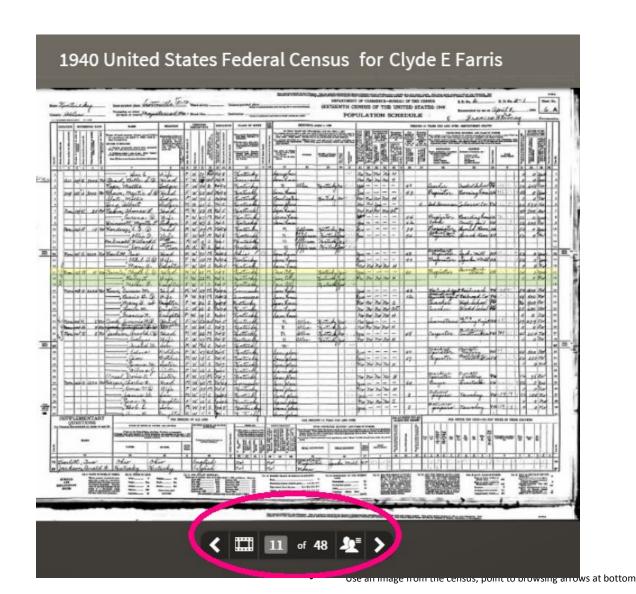

for First Names

Indexers used these instead of the actual name!

Jas.
Thos.
Wm.
Geo.

Looking for Elizabeth?

Try Liz, Lizzie, Eliz., Eliza, Liza, Betty, Betsy...

#### Reverse the Fields

James Smith indexed as "Smith James"

| Name:                  | Smith James |
|------------------------|-------------|
| Respond ent:           | Yes         |
| Age:                   | 78          |
| Estimate d birth year: | abt 1862    |
| Gender:                | Male        |
| Race:                  | White       |

#### **BOTTOM LINE:**

Try the surname in the first name field and vice versa

#### **Check Multiple Sources**

#### **FACT:**

Ancestry and FamilySearch indexed the federal census as separate projects.

#### **Use "Browse" Option in Ancestry.com**

(to see the whole neighborhood)



#### **CENSUS GEOGRAPHY**



# BLOCKS TRACTS WARDS ENUMERATION DISTRICTS

→ CHANGES OVER TIME

## 1900 CENSUS WARD 7 ENUMERATION DISTRICTS CHICAGO, ILLINOIS





## WARD + ENUMERATION DISTRICT FINDER

#### STEVEMORSE.ORG

One-Step Webpages by **Stephen P. Morse** 

| <b>⊞</b>                                                     |
|--------------------------------------------------------------|
| Castle Garden years (1855-1891) plus other New York Arrivals |
| Other Ports of Immigration                                   |
| ■ US Census (1790-1940)                                      |
| Phonetic Matching and Soundex                                |
|                                                              |
| New York Census                                              |
| Births, De