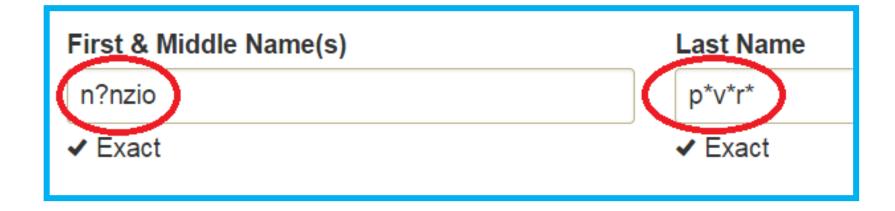

#### **Use Wildcard Characters**

```
Politic* = Politcal
Politics
Politician
```

G?lbr\*th = results with any letter between G and L, and any combo of letters between R and TH:

Gilbraith, Galbreath, Gelbrith, etc.

#### Reverse the Fields

James Smith indexed as "Smith James"

| Name:                  | Smith James |
|------------------------|-------------|
| Respond ent:           | Yes         |
| Age:                   | 78          |
| Estimate d birth year: | abt 1862    |
| Gender:                | Male        |
| Race:                  | White       |

#### **BOTTOM LINE:**

Try the surname in the first name field and vice versa